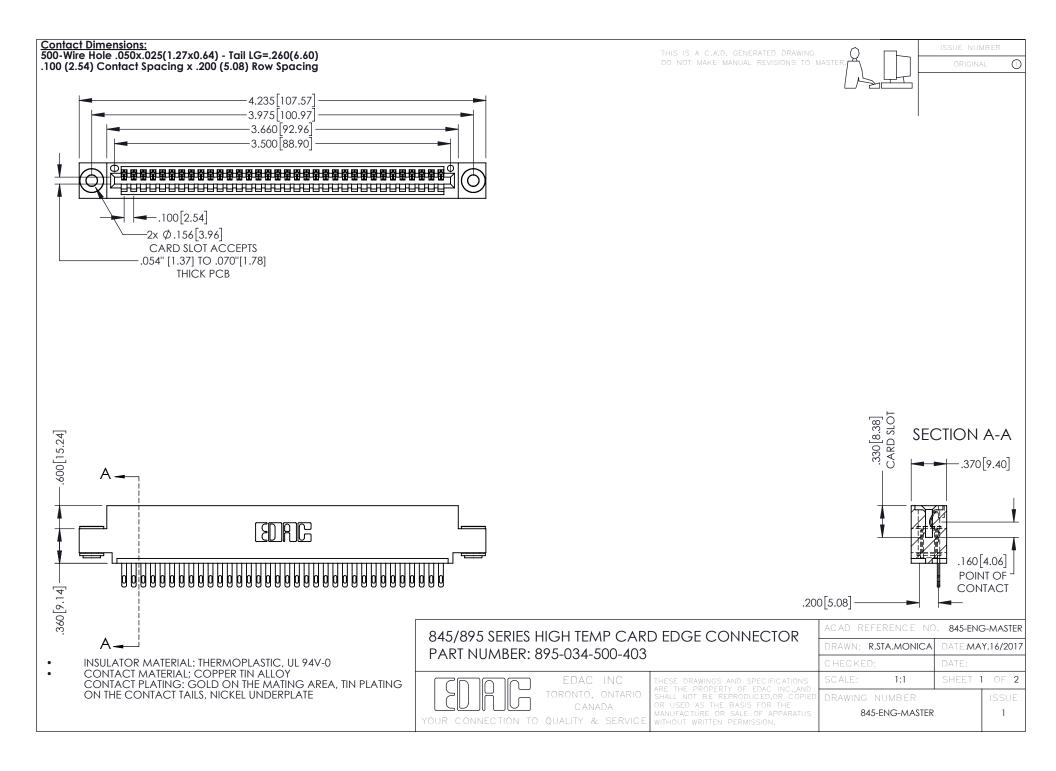

**Contact Code 558** Contact Code 559 Contact Code 560

- INSULATOR MATERIAL: THERMOPLASTIC POLYESTER, UL 94V-0 DAP MATERIAL AVAILABLE UPON REQUEST
- CONTACT MATERIAL; COPPER ALLOY

CONTACT PLATING: GOLD ON THE MATING AREA, TIN PLATING ON THE CONTACT TAILS, NICKEL UNDERPLATE

## 845/895 SERIES HIGH TEMP CARD EDGE CONNECTOR CONTACT CODE 555,556,558,559,560 DIMENSIONS

YOUR CONNECTION TO QUALITY & SERVICE

|   | ACAD REFERENCE NO. 845-ENG-MASTER |                  |
|---|-----------------------------------|------------------|
|   | DRAWN: R.STA.MONICA               | DATE:MAY.16/2017 |
|   | CHECKED:                          | DATE:            |
|   | SCALE: 1:1                        | SHEET 2 OF 2     |
| D | DRAWING NUMBER                    | ISSUE            |

845-ENG-MASTER