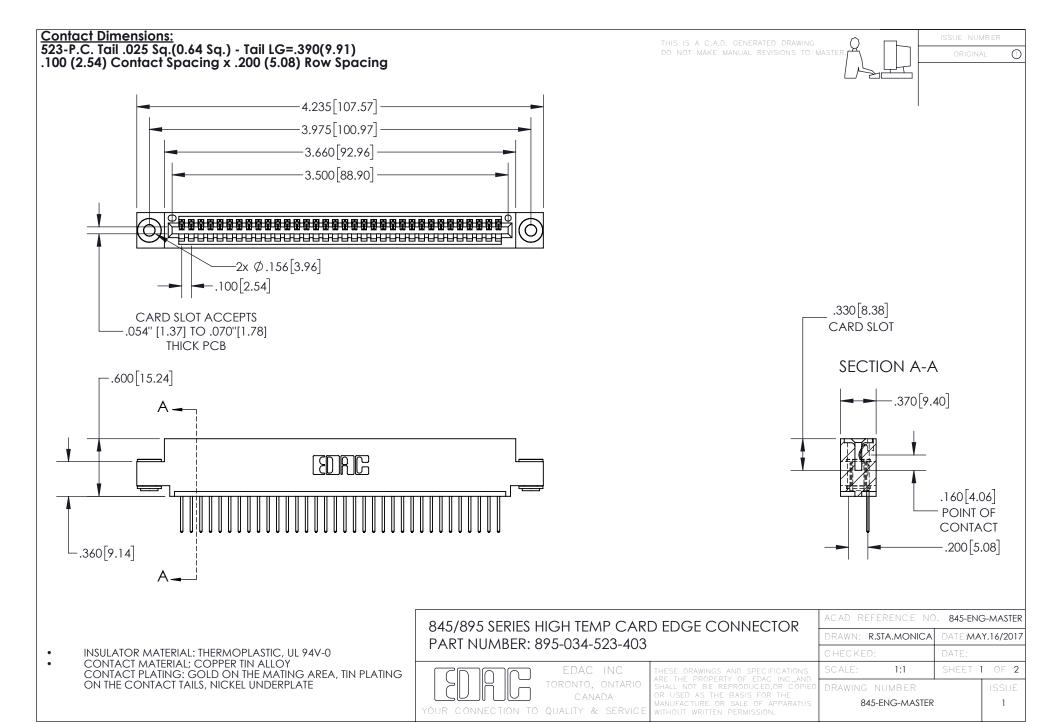

## 845/895 SERIES HIGH TEMP CARD EDGE CONNECTOR CONTACT CODE 555,556,558,559,560 DIMENSIONS

YOUR CONNECTION TO QUALITY & SERVICE

Contact Code 559

|   | ACAD REFERENCE NO. 845-ENG-MASTER |                  |  |
|---|-----------------------------------|------------------|--|
|   | DRAWN: R.STA.MONICA               | DATE:MAY.16/2017 |  |
|   | CHECKED:                          | DATE:            |  |
|   | SCALE: 1:1                        | SHEET 2 OF 2     |  |
| D | DRAWING NUMBER                    | ISSUE            |  |