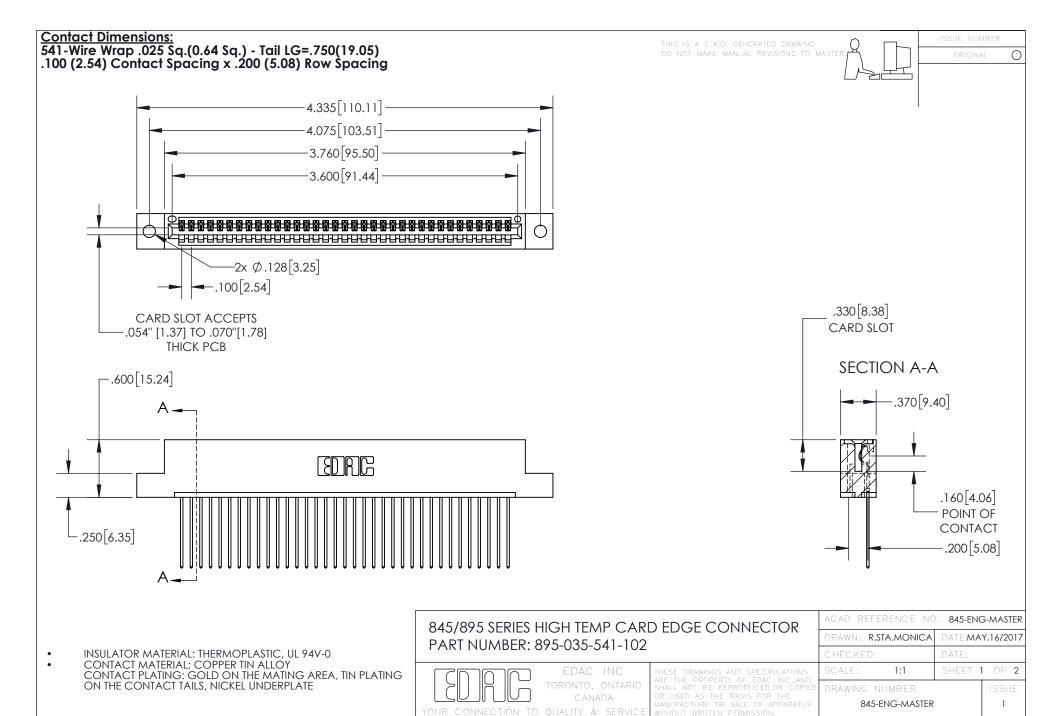

INSULATOR MATERIAL: THERMOPLASTIC POLYESTER, UL 94V-0 DAP MATERIAL AVAILABLE UPON REQUEST

**Contact Code 558** 

CONTACT MATERIAL; COPPER ALLOY CONTACT PLATING: GOLD ON THE MATING AREA, TIN PLATING ON THE CONTACT TAILS, NICKEL UNDERPLATE

## 845/895 SERIES HIGH TEMP CARD EDGE CONNECTOR CONTACT CODE 555,556,558,559,560 DIMENSIONS

YOUR CONNECTION TO QUALITY & SERVICE

Contact Code 559

|   | ACAD REFERENCE NO. 845-ENG-MASTER |                  |  |
|---|-----------------------------------|------------------|--|
|   | DRAWN: R.STA.MONICA               | DATE:MAY.16/2017 |  |
|   | CHECKED:                          | DATE:            |  |
|   | SCALE: 1:1                        | SHEET 2 OF 2     |  |
| D | DRAWING NUMBER                    | ISSUE            |  |

Contact Code 560