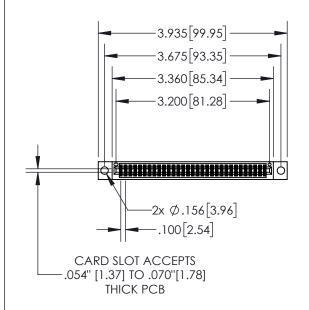

| 845/8 | 395 SERIES H | IIGH TEMP  | CARD  | EDGE | CONNEC | TOR |
|-------|--------------|------------|-------|------|--------|-----|
| PART  | NUMBER: 8    | 95-062-524 | 1-204 |      |        |     |

## **Contact Dimensions:** 524-P.C. Tail .018 Sq.(0.46 Sq.) - Tail LG=.175(4.45) .100 (2.54) Contact Spacing x .200 (5.08) Row Spacing

- INSULATOR MATERIAL: THERMOPLASTIC, UL 94V-0
- CONTACT MATERIAL; COPPER TIN ALLOY
  CONTACT PLATING: GOLD ON THE MATING AREA, TIN PLATING
  ON THE CONTACT TAILS, NICKEL UNDERPLATE