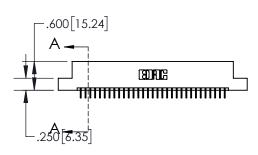

1

| .330[8.38]<br>CARD SLOT |  |  |  |  |  |  |
|-------------------------|--|--|--|--|--|--|
| .370[9.40]              |  |  |  |  |  |  |
| SECTION A-A             |  |  |  |  |  |  |
| <u> </u>                |  |  |  |  |  |  |
| .160[4.06]              |  |  |  |  |  |  |
| CONTACT                 |  |  |  |  |  |  |
|                         |  |  |  |  |  |  |
|                         |  |  |  |  |  |  |