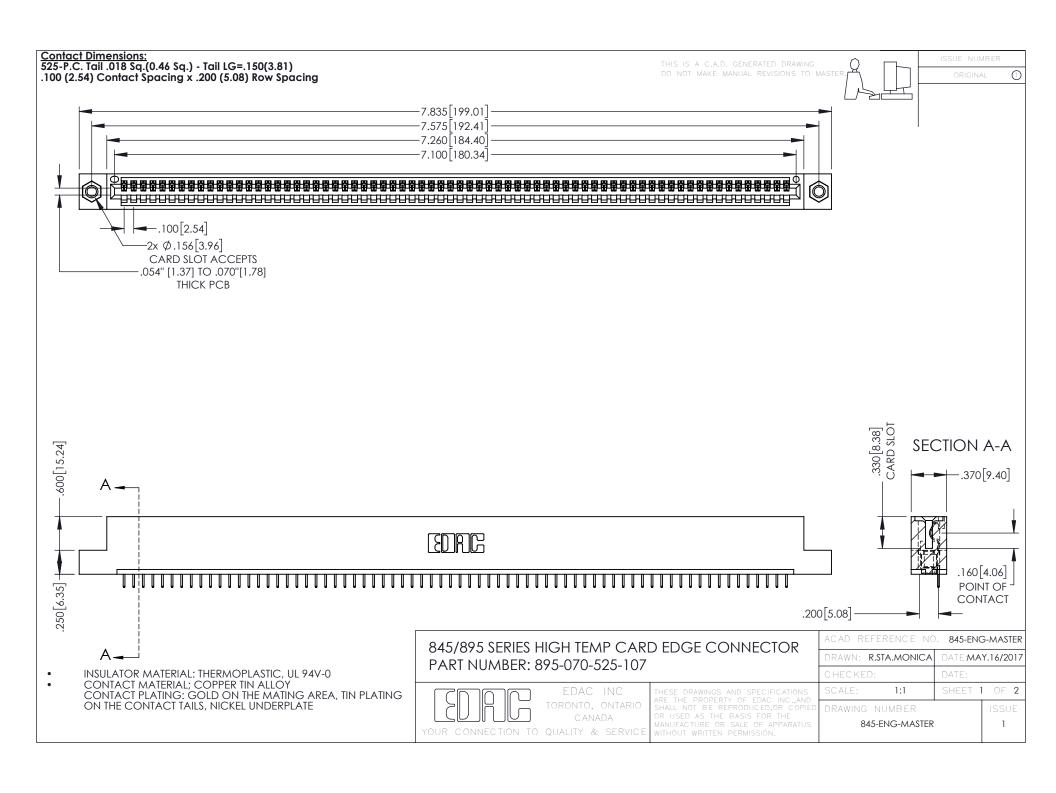

## 845/895 SERIES HIGH TEMP CARD EDGE CONNECTOR CONTACT CODE 555,556,558,559,560 DIMENSIONS

YOUR CONNECTION TO QUALITY & SERVICE

|   | ACAD REFERENCE NO. 845-ENG-MASTER |                  |
|---|-----------------------------------|------------------|
|   | DRAWN: R.STA.MONICA               | DATE:MAY.16/2017 |
|   | CHECKED:                          | DATE:            |
|   | SCALE: 1:1                        | SHEET 2 OF 2     |
| D | DRAWING NUMBER                    | ISSUE            |