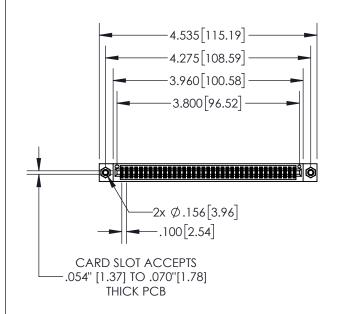

<u>Contact Dimensions:</u>
541-Wire Wrap .025 Sq.(0.64 Sq.) - Tail LG=.750(19.05)
.100 (2.54) Contact Spacing x .200 (5.08) Row Spacing

- 845 РΑ INSULATOR MATERIAL: THERMOPLASTIC, UL 94V-0
- CONTACT MATERIAL; COPPER TIN ALLOY
  CONTACT PLATING: GOLD ON THE MATING AREA, TIN PLATING
  ON THE CONTACT TAILS, NICKEL UNDERPLATE

| 15/895 SERIES HIGH TEMP CARD EDGE CONNECTOR  -<br>ART NUMBER: 895-074-541-208 |                             |                                                                                                        |          | STA.MONICA   |         |        |
|-------------------------------------------------------------------------------|-----------------------------|--------------------------------------------------------------------------------------------------------|----------|--------------|---------|--------|
|                                                                               |                             |                                                                                                        | CHECKED: |              | DATE:   |        |
|                                                                               | EDAC INC                    | THESE DRAWINGS AND SPECIFICATIONS                                                                      | SCALE:   | 1:2          | SHEET 1 | I OF 2 |
|                                                                               |                             | ARE THE PROPERTY OF EDAC INC.,AND<br>SHALL NOT BE REPRODUCED,OR COPIED<br>OR USED AS THE BASIS FOR THE |          |              |         | ISSUE  |
|                                                                               | CANADA<br>Quality & Service | MANUFACTURE OR SALE OF APPARATUS                                                                       | 845      | 5-ENG-MASTER |         | 1      |