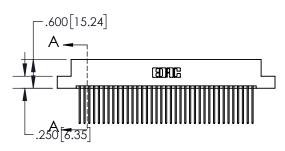

|            | 330[8.38]<br>ARD SLOT       |
|------------|-----------------------------|
| -          | .370[9.40]                  |
|            | SECTION A-A                 |
| .150 [3.8] | .160[4.06] POINT OF CONTACT |
| -          | <b></b> 200[5.08]           |