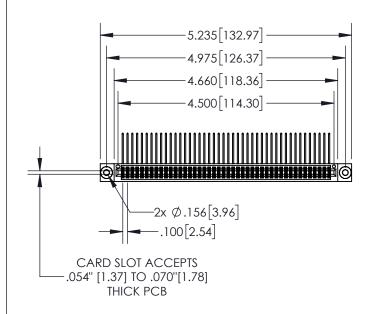

| .330[8.38]<br>CARD SLOT     |  |  |  |  |  |
|-----------------------------|--|--|--|--|--|
| 370[9.40]<br>SECTION A-A    |  |  |  |  |  |
| .160[4.06] POINT OF CONTACT |  |  |  |  |  |
| 200[5.08]                   |  |  |  |  |  |