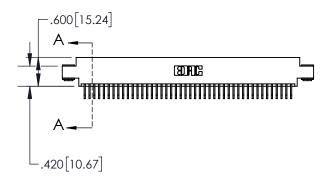

| .330[8.38]<br>CARD SLOT     |  |  |  |  |  |
|-----------------------------|--|--|--|--|--|
| 370[9.40]<br>SECTION A-A    |  |  |  |  |  |
| .160[4.06] POINT OF CONTACT |  |  |  |  |  |
| 200[5.08]                   |  |  |  |  |  |