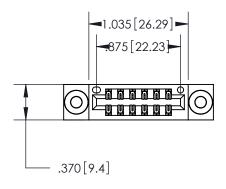

<u>Contact Dimensions:</u> 520-P.C. Tail .030x.018 (0.76x0.46) - Tail LG. =.175 (4.45) .125 (3.18) Contact Spacing x .250 (6.35) Row Spacing

THIS IS A C.A.D. GENERATED DRAWING DO NOT MAKE MANUAL REVISIONS TO MASTER.

ISSUE NUMBER

ORIGINAL

1

INSULATOR MATERIAL: THERMOPLASTIC POLYESTER, UL 94V-0 CONTACT MATERIAL; COPPER, NICKEL, TIN ALLOY CA-725

CONTACT PLATING: GOLD ON THE MATING AREA, TIN-LEAD ON THE CONTACT TAILS, NICKEL UNDERPLATE

846/896 SERIES HIGH TEMP CARD EDGE CONNECTOR PART NUMBER: 896-012-520-203

YOUR CONNECTION TO QUALITY & SERVICE

**EDAC INC** TORONTO, ONTARIO CANADA

THESE DRAWINGS AND SPECIFICATIONS ARE THE PROPERTY OF EDAC INC.,AND SHALL NOT BE REPRODUCED, OR COPIED OR USED AS THE BASIS FOR THE MANUFACTURE OR SALE OF APPARATUS WITHOUT WRITTEN PERMISSION.

| ACAD REFERENCE NO. |       | 846-ENG-MASTER |           |
|--------------------|-------|----------------|-----------|
| DRAWN:             | J.LEE | DATE: AF       | PR. 22/09 |
| CHECKED:           |       | DATE:          |           |
| SCALE:             | 1:1   | SHEET          | OF 2      |
| DRAWING N          |       | ISSUE          |           |
| 846-ENG-MASTER     |       |                | 1         |