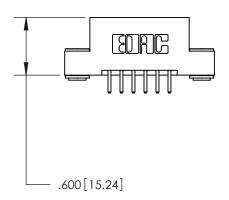

Card Slot Accepts .054 [1.37] to .070 [1.78] Thick P.C. Board .330 [8.38] Card Slot -

.160 [4.07] Point of Contact —

THIS IS A C.A.D. GENERATED DRAWING DO NOT MAKE MANUAL REVISIONS TO MASTER.

ISSUE NUMBER

.165[4.19]

.375 [9.54]

ORIGINAL

1

.060 [1.52] .125(3.18) to .210(5.33) **Outside Tails** .125(3.18) to .210(5.33) **Outside Tails** 

**Contact Code 560** 

INSULATOR MATERIAL: THERMOPLASTIC POLYESTER, UL 94V-0 CONTACT MATERIAL; COPPER, NICKEL, TIN ALLOY CA-725 CONTACT PLATING: GOLD ON THE MATING AREA, TIN-LEAD ON THE CONTACT TAILS, NICKEL UNDERPLATE

**Contact Code 558** 

## 846/896 SERIES HIGH TEMP CARD EDGE CONNECTOR CONTACT CODE 555,556,558,559,560 DIMENSIONS

.150 [3.81]

YOUR CONNECTION TO QUALITY & SERVICE

**Contact Code 559** 

**EDAC INC** TORONTO, ONTARIO CANADA

THESE DRAWINGS AND SPECIFICATIONS ARE THE PROPERTY OF EDAC INC.,AND SHALL NOT BE REPRODUCED, OR COPIED OR USED AS THE BASIS FOR THE MANUFACTURE OR SALE OF APPARATUS WITHOUT WRITTEN PERMISSION.

| ACAD REFERENCE NO. | 846-ENG-MASTER   |  |
|--------------------|------------------|--|
| DRAWN: J.LEE       | DATE: APR. 22/09 |  |
| CHECKED:           | DATE:            |  |
| SCALE: 1:1         | SHEET 2 OF 2     |  |
| DRAWING NUMBER     | ISSUE            |  |
| 846-ENG-MASTER     | 1                |  |