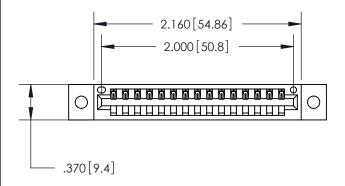

<u>Contact Dimensions:</u> 520-P.C. Tail .030x.018 (0.76x0.46) - Tail LG. = .175 (4.45) .125 (3.18) Contact Spacing x .250 (6.35) Row Spacing

THIS IS A C.A.D. GENERATED DRAWING DO NOT MAKE MANUAL REVISIONS TO MASTER.

Card Slot Accepts .054 [1.37] to .070 [1.78] Thick P.C. Board

.330 [8.38] Card Slot .160 [4.07] Point of Contact - ISSUE NUMBER

ORIGINAL

1

INSULATOR MATERIAL: THERMOPLASTIC POLYESTER, UL 94V-0 CONTACT MATERIAL; COPPER, NICKEL, TIN ALLOY CA-725 CONTACT PLATING: GOLD ON THE MATING AREA, TIN-LEAD

ON THE CONTACT TAILS, NICKEL UNDERPLATE

846/896 SERIES HIGH TEMP CARD EDGE CONNECTOR PART NUMBER: 896-015-520-602

YOUR CONNECTION TO QUALITY & SERVICE

**EDAC INC** TORONTO, ONTARIO CANADA

THESE DRAWINGS AND SPECIFICATIONS ARE THE PROPERTY OF EDAC INC., AND SHALL NOT BE REPRODUCED, OR COPIED OR USED AS THE BASIS FOR THE MANUFACTURE OR SALE OF APPARATUS WITHOUT WRITTEN PERMISSION.