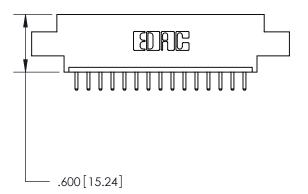

846-ENG-MASTER

THIS IS A C.A.D. GENERATED DRAWING DO NOT MAKE MANUAL REVISIONS TO MASTER.

ISSUE NUMBER

.165[4.19]

.375 [9.54]

ORIGINAL

1

.060 [1.52] .125(3.18) to .210(5.33) **Outside Tails** .125(3.18) to .210(5.33) **Outside Tails** 

**Contact Code 560** 

INSULATOR MATERIAL: THERMOPLASTIC POLYESTER, UL 94V-0 CONTACT MATERIAL; COPPER, NICKEL, TIN ALLOY CA-725 CONTACT PLATING: GOLD ON THE MATING AREA, TIN-LEAD ON THE CONTACT TAILS, NICKEL UNDERPLATE

**Contact Code 558** 

## 846/896 SERIES HIGH TEMP CARD EDGE CONNECTOR CONTACT CODE 555,556,558,559,560 DIMENSIONS

.150 [3.81]

YOUR CONNECTION TO QUALITY & SERVICE

**Contact Code 559** 

**EDAC INC** TORONTO, ONTARIO CANADA

THESE DRAWINGS AND SPECIFICATIONS ARE THE PROPERTY OF EDAC INC.,AND SHALL NOT BE REPRODUCED, OR COPIED OR USED AS THE BASIS FOR THE MANUFACTURE OR SALE OF APPARATUS WITHOUT WRITTEN PERMISSION.