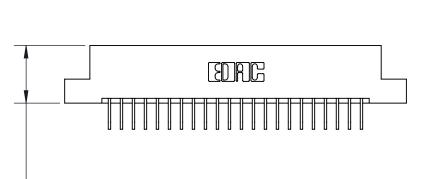

<u>Contact Dimensions:</u>
558-90 Degree Bend (Code 541 Contacts)
See Sheet 2 for Contact Code 555, 556, 558, 559, 560 Dimensions -3.560[90.42]-3.295 83.69 3.035 [77.09] 2.875 [73.03]

- .370[9.4]

.600 [15.24]

ISSUE NUMBER

ORIGINAL

846/896 SERIES HIGH TEMP CARD EDGE CONNECTOR PART NUMBER: 896-022-558-107

**EDAC INC** TORONTO, ONTARIO CANADA

THESE DRAWINGS AND SPECIFICATIONS ARE THE PROPERTY OF EDAC INC., AND SHALL NOT BE REPRODUCED, OR COPIED OR USED AS THE BASIS FOR THE MANUFACTURE OR SALE OF APPARATUS WITHOUT WRITTEN PERMISSION.

| ACAD REFERENCE NO. | 846-ENG-MASTER   |
|--------------------|------------------|
| DRAWN: J.LEE       | DATE: APR. 22/09 |
| CHECKED:           | DATE:            |
| SCALE: 1:1         | SHEET 1 OF 2     |
| DRAWING NUMBER     | ISSUE            |
| 846-ENG-MASTER     | 1                |