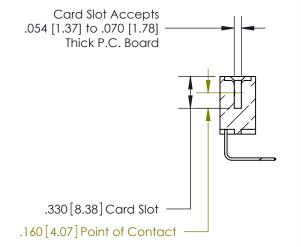

**Contact Code 560** 

INSULATOR MATERIAL: THERMOPLASTIC POLYESTER, UL 94V-0 CONTACT MATERIAL; COPPER, NICKEL, TIN ALLOY CA-725 CONTACT PLATING: GOLD ON THE MATING AREA, TIN-LEAD ON THE CONTACT TAILS, NICKEL UNDERPLATE

**Contact Code 558** 

## 846/896 SERIES HIGH TEMP CARD EDGE CONNECTOR CONTACT CODE 555,556,558,559,560 DIMENSIONS

.150 [3.81]

YOUR CONNECTION TO QUALITY & SERVICE

**Contact Code 559** 

**EDAC INC** TORONTO, ONTARIO CANADA

THESE DRAWINGS AND SPECIFICATIONS ARE THE PROPERTY OF EDAC INC.,AND SHALL NOT BE REPRODUCED, OR COPIED OR USED AS THE BASIS FOR THE MANUFACTURE OR SALE OF APPARATUS WITHOUT WRITTEN PERMISSION.