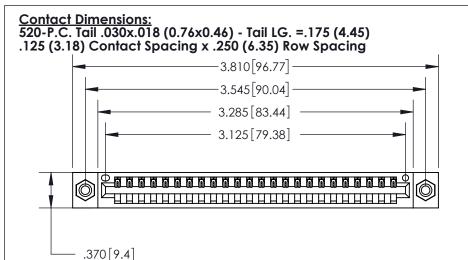

THIS IS A C.A.D. GENERATED DRAWING DO NOT MAKE MANUAL REVISIONS TO MASTER.

ISSUE NUMBER

ORIGINAL

Card Slot Accepts .054 [1.37] to .070 [1.78] Thick P.C. Board .330 [8.38] Card Slot .160 [4.07] Point of Contact -

INSULATOR MATERIAL: THERMOPLASTIC POLYESTER, UL 94V-0 CONTACT MATERIAL; COPPER, NICKEL, TIN ALLOY CA-725 CONTACT PLATING: GOLD ON THE MATING AREA, TIN-LEAD

ON THE CONTACT TAILS, NICKEL UNDERPLATE

846/896 SERIES HIGH TEMP CARD EDGE CONNECTOR PART NUMBER: 896-024-520-608

YOUR CONNECTION TO QUALITY & SERVICE

**EDAC INC** TORONTO, ONTARIO CANADA

THESE DRAWINGS AND SPECIFICATIONS ARE THE PROPERTY OF EDAC INC.,AND SHALL NOT BE REPRODUCED, OR COPIED OR USED AS THE BASIS FOR THE MANUFACTURE OR SALE OF APPARATUS WITHOUT WRITTEN PERMISSION.

| ACAD REFERENCE NO. | 846-ENG-MASTER   |
|--------------------|------------------|
| DRAWN: J.LEE       | DATE: APR. 22/09 |
| CHECKED:           | DATE:            |
| SCALE: 1:1         | SHEET 1 OF 2     |
| DRAWING NUMBER     | ISSUE            |
| 846-ENG-MASTER     | 1                |