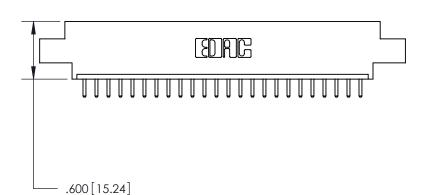

THIS IS A C.A.D. GENERATED DRAWING DO NOT MAKE MANUAL REVISIONS TO MASTER.

ISSUE NUMBER

.165[4.19]

.375 [9.54]

ORIGINAL

1

.060 [1.52] .125(3.18) to .210(5.33) **Outside Tails** .125(3.18) to .210(5.33) **Outside Tails** 

**Contact Code 560** 

INSULATOR MATERIAL: THERMOPLASTIC POLYESTER, UL 94V-0 CONTACT MATERIAL; COPPER, NICKEL, TIN ALLOY CA-725 CONTACT PLATING: GOLD ON THE MATING AREA, TIN-LEAD ON THE CONTACT TAILS, NICKEL UNDERPLATE

**Contact Code 558** 

## 846/896 SERIES HIGH TEMP CARD EDGE CONNECTOR CONTACT CODE 555,556,558,559,560 DIMENSIONS

.150 [3.81]

YOUR CONNECTION TO QUALITY & SERVICE

**Contact Code 559** 

**EDAC INC** TORONTO, ONTARIO CANADA

THESE DRAWINGS AND SPECIFICATIONS ARE THE PROPERTY OF EDAC INC.,AND SHALL NOT BE REPRODUCED, OR COPIED OR USED AS THE BASIS FOR THE MANUFACTURE OR SALE OF APPARATUS WITHOUT WRITTEN PERMISSION.

| ACAD REFERENCE NO. | 846-ENG-MASTER   |
|--------------------|------------------|
| DRAWN: J.LEE       | DATE: APR. 22/09 |
| CHECKED:           | DATE:            |
| SCALE: 1:1         | SHEET 2 OF 2     |
| DRAWING NUMBER     | ISSUE            |
| 846-ENG-MASTER     | 1                |