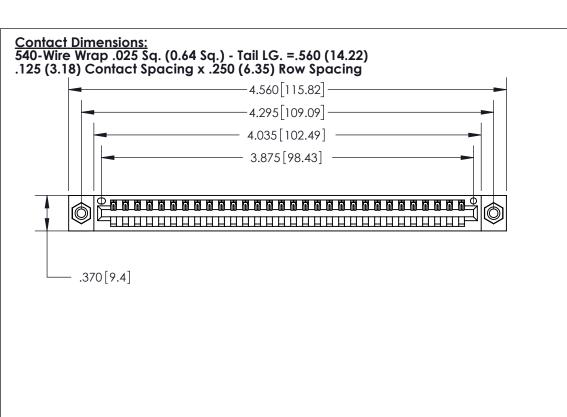

THIS IS A C.A.D. GENERATED DRAWING DO NOT MAKE MANUAL REVISIONS TO MASTER.

ISSUE NUMBER

ORIGINAL

Card Slot Accepts .054 [1.37] to .070 [1.78] Thick P.C. Board .330 [8.38] Card Slot .160 [4.07] Point of Contact -

INSULATOR MATERIAL: THERMOPLASTIC POLYESTER, UL 94V-0 CONTACT MATERIAL; COPPER, NICKEL, TIN ALLOY CA-725

CONTACT PLATING: GOLD ON THE MATING AREA, TIN-LEAD ON THE CONTACT TAILS, NICKEL UNDERPLATE

YOUR CONNECTION TO QUALITY & SERVICE

**EDAC INC** TORONTO, ONTARIO CANADA

PART NUMBER: 896-030-540-108

846/896 SERIES HIGH TEMP CARD EDGE CONNECTOR

THESE DRAWINGS AND SPECIFICATIONS ARE THE PROPERTY OF EDAC INC.,AND SHALL NOT BE REPRODUCED, OR COPIED OR USED AS THE BASIS FOR THE MANUFACTURE OR SALE OF APPARATUS WITHOUT WRITTEN PERMISSION.

| ACAD REFERENCE NO. | 846-ENG-MASTER   |
|--------------------|------------------|
| DRAWN: J.LEE       | DATE: APR. 22/09 |
| CHECKED:           | DATE:            |
| SCALE: 1:1         | SHEET 1 OF 2     |
| DRAWING NUMBER     | ISSUE            |
| 846-ENG-MASTER     | 1                |