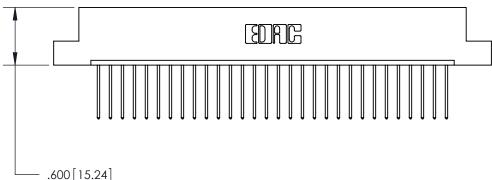

THIS IS A C.A.D. GENERATED DRAWING DO NOT MAKE MANUAL REVISIONS TO MASTER.

ISSUE NUMBER

.165[4.19]

.375 [9.54]

ORIGINAL

1

.060 [1.52] .125(3.18) to .210(5.33) **Outside Tails** .125(3.18) to .210(5.33) **Outside Tails** 

**Contact Code 560** 

INSULATOR MATERIAL: THERMOPLASTIC POLYESTER, UL 94V-0 CONTACT MATERIAL; COPPER, NICKEL, TIN ALLOY CA-725 CONTACT PLATING: GOLD ON THE MATING AREA, TIN-LEAD ON THE CONTACT TAILS, NICKEL UNDERPLATE

**Contact Code 558** 

## 846/896 SERIES HIGH TEMP CARD EDGE CONNECTOR CONTACT CODE 555,556,558,559,560 DIMENSIONS

.150 [3.81]

YOUR CONNECTION TO QUALITY & SERVICE

**Contact Code 559** 

**EDAC INC** TORONTO, ONTARIO CANADA

THESE DRAWINGS AND SPECIFICATIONS ARE THE PROPERTY OF EDAC INC.,AND SHALL NOT BE REPRODUCED, OR COPIED OR USED AS THE BASIS FOR THE MANUFACTURE OR SALE OF APPARATUS WITHOUT WRITTEN PERMISSION.

| ACAD REFERENCE NO. | 846-ENG-MASTER   |
|--------------------|------------------|
| DRAWN: J.LEE       | DATE: APR. 22/09 |
| CHECKED:           | DATE:            |
| SCALE: 1:1         | SHEET 2 OF 2     |
| DRAWING NUMBER     | ISSUE            |
| 846-ENG-MASTER     | 1                |