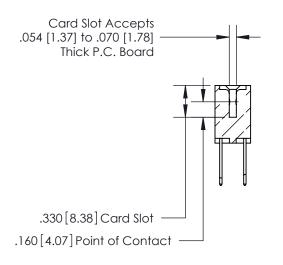

**Contact Code 560** 

INSULATOR MATERIAL: THERMOPLASTIC POLYESTER, UL 94V-0 CONTACT MATERIAL; COPPER, NICKEL, TIN ALLOY CA-725 CONTACT PLATING: GOLD ON THE MATING AREA, TIN-LEAD ON THE CONTACT TAILS, NICKEL UNDERPLATE

**Contact Code 558** 

## 846/896 SERIES HIGH TEMP CARD EDGE CONNECTOR CONTACT CODE 555,556,558,559,560 DIMENSIONS

.150 [3.81]

YOUR CONNECTION TO QUALITY & SERVICE

**Contact Code 559** 

**EDAC INC** TORONTO, ONTARIO CANADA

THESE DRAWINGS AND SPECIFICATIONS ARE THE PROPERTY OF EDAC INC.,AND SHALL NOT BE REPRODUCED, OR COPIED OR USED AS THE BASIS FOR THE MANUFACTURE OR SALE OF APPARATUS WITHOUT WRITTEN PERMISSION.