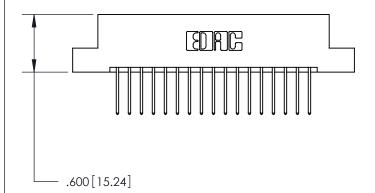

DO NOT MAKE MANUAL REVISIONS TO MASTER.

THIS IS A C.A.D. GENERATED DRAWING

846/896 SERIES HIGH TEMP CARD EDGE CONNECTOR PART NUMBER: 896-034-522-207

**EDAC INC** TORONTO, ONTARIO CANADA

THESE DRAWINGS AND SPECIFICATIONS ARE THE PROPERTY OF EDAC INC.,AND SHALL NOT BE REPRODUCED, OR COPIED OR USED AS THE BASIS FOR THE MANUFACTURE OR SALE OF APPARATUS WITHOUT WRITTEN PERMISSION.

THIS IS A C.A.D. GENERATED DRAWING DO NOT MAKE MANUAL REVISIONS TO MASTER.

ISSUE NUMBER

.165[4.19]

.375 [9.54]

ORIGINAL

1

.060 [1.52] .125(3.18) to .210(5.33) **Outside Tails** .125(3.18) to .210(5.33) **Outside Tails** 