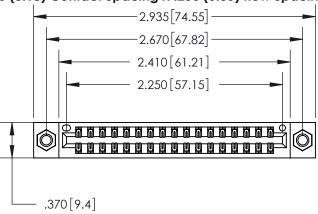

DO NOT MAKE MANUAL REVISIONS TO MASTER.

THIS IS A C.A.D. GENERATED DRAWING

846/896 SERIES HIGH TEMP CARD EDGE CONNECTOR PART NUMBER: 896-034-522-207

**EDAC INC** TORONTO, ONTARIO CANADA

THESE DRAWINGS AND SPECIFICATIONS ARE THE PROPERTY OF EDAC INC.,AND SHALL NOT BE REPRODUCED, OR COPIED OR USED AS THE BASIS FOR THE MANUFACTURE OR SALE OF APPARATUS WITHOUT WRITTEN PERMISSION.

THIS IS A C.A.D. GENERATED DRAWING DO NOT MAKE MANUAL REVISIONS TO MASTER.

ISSUE NUMBER

.165[4.19]

.375 [9.54]

ORIGINAL

1

.060 [1.52] .125(3.18) to .210(5.33) **Outside Tails** .125(3.18) to .210(5.33) **Outside Tails** 