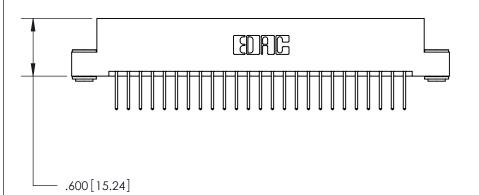

Card Slot Accepts .054 [1.37] to .070 [1.78] Thick P.C. Board

.330 [8.38] Card Slot .160 [4.07] Point of Contact -

ISSUE NUMBER ORIGINAL (1)

INSULATOR MATERIAL: THERMOPLASTIC POLYESTER, UL 94V-0 CONTACT MATERIAL; COPPER, NICKEL, TIN ALLOY CA-725

CONTACT PLATING: GOLD ON THE MATING AREA, TIN-LEAD

ON THE CONTACT TAILS, NICKEL UNDERPLATE

846/896 SERIES HIGH TEMP CARD EDGE CONNECTOR PART NUMBER: 896-050-526-203

**EDAC INC** THESE DRAWINGS AND SPECIFICATIONS ARE THE PROPERTY OF EDAC INC.,AND SHALL NOT BE REPRODUCED, OR COPIED OR USED AS THE BASIS FOR THE MANUFACTURE OR SALE OF APPARATUS WITHOUT WRITTEN PERMISSION.

ACAD REFERENCE NO. 846-ENG-MASTER DRAWN: J.LEE DATE: APR. 22/09 CHECKED: DATE: SCALE: OF 2 1:1 SHEET 1 DRAWING NUMBER **ISSUE** 846-ENG-MASTER

YOUR CONNECTION TO QUALITY & SERVICE

TORONTO, ONTARIO CANADA