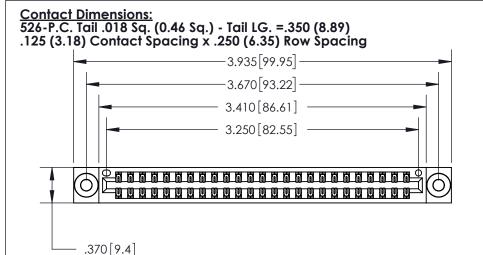

Card Slot Accepts .054 [1.37] to .070 [1.78] Thick P.C. Board

.330 [8.38] Card Slot .160 [4.07] Point of Contact -

ISSUE NUMBER ORIGINAL (1)

INSULATOR MATERIAL: THERMOPLASTIC POLYESTER, UL 94V-0 CONTACT MATERIAL; COPPER, NICKEL, TIN ALLOY CA-725

CONTACT PLATING: GOLD ON THE MATING AREA, TIN-LEAD

ON THE CONTACT TAILS, NICKEL UNDERPLATE

846/896 SERIES HIGH TEMP CARD EDGE CONNECTOR PART NUMBER: 896-050-526-203

**EDAC INC** THESE DRAWINGS AND SPECIFICATIONS ARE THE PROPERTY OF EDAC INC.,AND SHALL NOT BE REPRODUCED, OR COPIED OR USED AS THE BASIS FOR THE MANUFACTURE OR SALE OF APPARATUS WITHOUT WRITTEN PERMISSION.

ACAD REFERENCE NO. 846-ENG-MASTER DRAWN: J.LEE DATE: APR. 22/09 CHECKED: DATE: SCALE: OF 2 1:1 SHEET 1 DRAWING NUMBER **ISSUE** 846-ENG-MASTER

YOUR CONNECTION TO QUALITY & SERVICE

TORONTO, ONTARIO CANADA