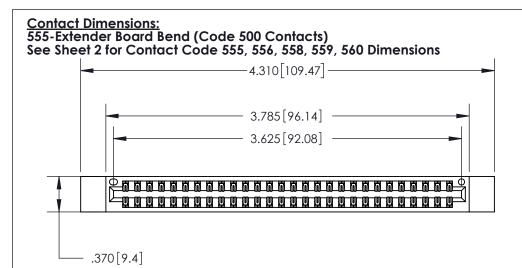

846/896 SERIES HIGH TEMP CARD EDGE CONNECTOR PART NUMBER: 896-056-555-212

YOUR CONNECTION TO QUALITY & SERVICE

**EDAC INC** TORONTO, ONTARIO CANADA

THESE DRAWINGS AND SPECIFICATIONS ARE THE PROPERTY OF EDAC INC.,AND SHALL NOT BE REPRODUCED, OR COPIED OR USED AS THE BASIS FOR THE MANUFACTURE OR SALE OF APPARATUS WITHOUT WRITTEN PERMISSION.

## 846/896 SERIES HIGH TEMP CARD EDGE CONNECTOR CONTACT CODE 555,556,558,559,560 DIMENSIONS

YOUR CONNECTION TO QUALITY & SERVICE

**EDAC INC** TORONTO, ONTARIO CANADA

THESE DRAWINGS AND SPECIFICATIONS ARE THE PROPERTY OF EDAC INC.,AND SHALL NOT BE REPRODUCED, OR COPIED OR USED AS THE BASIS FOR THE MANUFACTURE OR SALE OF APPARATUS WITHOUT WRITTEN PERMISSION.