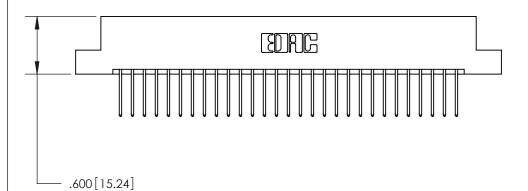

YOUR CONNECTION TO QUALITY & SERVICE

**EDAC INC** TORONTO, ONTARIO CANADA

PART NUMBER: 896-058-522-208

846/896 SERIES HIGH TEMP CARD EDGE CONNECTOR

THESE DRAWINGS AND SPECIFICATIONS ARE THE PROPERTY OF EDAC INC.,AND SHALL NOT BE REPRODUCED, OR COPIED OR USED AS THE BASIS FOR THE MANUFACTURE OR SALE OF APPARATUS WITHOUT WRITTEN PERMISSION.

| ACAD REFERENCE NO. | 846-ENG-MASTER   |  |
|--------------------|------------------|--|
| DRAWN: J.LEE       | DATE: APR. 22/09 |  |
| CHECKED:           | DATE:            |  |
| SCALE: 1:1         | SHEET 1 OF 2     |  |
| DRAWING NUMBER     | ISSUE            |  |
| 846-ENG-MASTER     | 1                |  |