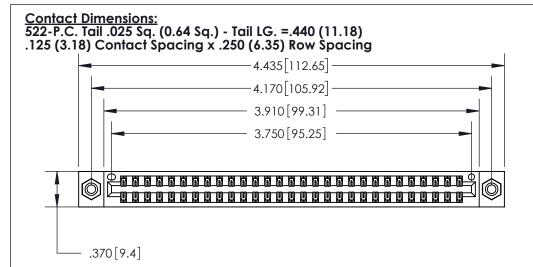

YOUR CONNECTION TO QUALITY & SERVICE

**EDAC INC** TORONTO, ONTARIO CANADA

PART NUMBER: 896-058-522-208

846/896 SERIES HIGH TEMP CARD EDGE CONNECTOR

THESE DRAWINGS AND SPECIFICATIONS ARE THE PROPERTY OF EDAC INC.,AND SHALL NOT BE REPRODUCED, OR COPIED OR USED AS THE BASIS FOR THE MANUFACTURE OR SALE OF APPARATUS WITHOUT WRITTEN PERMISSION.

| ACAD REFERENCE NO. | 846-ENG-MASTER   |  |
|--------------------|------------------|--|
| DRAWN: J.LEE       | DATE: APR. 22/09 |  |
| CHECKED:           | DATE:            |  |
| SCALE: 1:1         | SHEET 1 OF 2     |  |
| DRAWING NUMBER     | ISSUE            |  |
| 846-ENG-MASTER     | 1                |  |