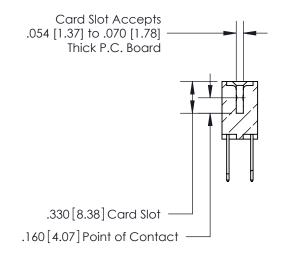

YOUR CONNECTION TO QUALITY & SERVICE

**EDAC INC** TORONTO, ONTARIO CANADA

PART NUMBER: 896-058-522-208

846/896 SERIES HIGH TEMP CARD EDGE CONNECTOR

THESE DRAWINGS AND SPECIFICATIONS ARE THE PROPERTY OF EDAC INC.,AND SHALL NOT BE REPRODUCED, OR COPIED OR USED AS THE BASIS FOR THE MANUFACTURE OR SALE OF APPARATUS WITHOUT WRITTEN PERMISSION.

| ACAD REFERENCE NO. | 846-ENG-MASTER   |  |
|--------------------|------------------|--|
| DRAWN: J.LEE       | DATE: APR. 22/09 |  |
| CHECKED:           | DATE:            |  |
| SCALE: 1:1         | SHEET 1 OF 2     |  |
| DRAWING NUMBER     | ISSUE            |  |
| 846-ENG-MASTER     | 1                |  |