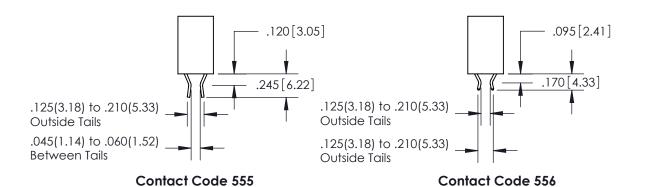

## 846/896 SERIES HIGH TEMP CARD EDGE CONNECTOR CONTACT CODE 555,556,558,559,560 DIMENSIONS

YOUR CONNECTION TO QUALITY & SERVICE

**EDAC INC** TORONTO, ONTARIO CANADA

THESE DRAWINGS AND SPECIFICATIONS ARE THE PROPERTY OF EDAC INC.,AND SHALL NOT BE REPRODUCED, OR COPIED OR USED AS THE BASIS FOR THE MANUFACTURE OR SALE OF APPARATUS WITHOUT WRITTEN PERMISSION.

**Outside Tails** 

**Outside Tails** 

|  | ACAD REFERENCE NO. |       | 846-ENG-MASTER   |        |
|--|--------------------|-------|------------------|--------|
|  | DRAWN:             | J.LEE | DATE: APR. 22/09 |        |
|  | CHECKED:           |       | DATE:            |        |
|  | SCALE:             | 1:1   | SHEET            | 2 OF 2 |
|  | DRAWING NUMBER     |       | ISSUE            |        |

THIS IS A C.A.D. GENERATED DRAWING DO NOT MAKE MANUAL REVISIONS TO MASTER.

ISSUE NUMBER

.165[4.19]

ORIGINAL

1

.060 [1.52] .150 [3.81] .125(3.18) to .210(5.33)

.375 [9.54] .125(3.18) to .210(5.33)

**Contact Code 558** 

**Contact Code 559** 

**Contact Code 560** 

INSULATOR MATERIAL: THERMOPLASTIC POLYESTER, UL 94V-0 CONTACT MATERIAL; COPPER, NICKEL, TIN ALLOY CA-725 CONTACT PLATING: GOLD ON THE MATING AREA, TIN-LEAD ON THE CONTACT TAILS, NICKEL UNDERPLATE