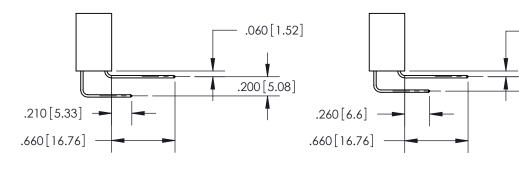

## 846/896 SERIES HIGH TEMP CARD EDGE CONNECTOR CONTACT CODE 555,556,558,559,560 DIMENSIONS

YOUR CONNECTION TO QUALITY & SERVICE

**EDAC INC** TORONTO, ONTARIO CANADA

THESE DRAWINGS AND SPECIFICATIONS ARE THE PROPERTY OF EDAC INC.,AND SHALL NOT BE REPRODUCED, OR COPIED OR USED AS THE BASIS FOR THE MANUFACTURE OR SALE OF APPARATUS WITHOUT WRITTEN PERMISSION.

**Contact Code 559** 

**Contact Code 560** 

INSULATOR MATERIAL: THERMOPLASTIC POLYESTER, UL 94V-0 CONTACT MATERIAL; COPPER, NICKEL, TIN ALLOY CA-725 CONTACT PLATING: GOLD ON THE MATING AREA, TIN-LEAD ON THE CONTACT TAILS, NICKEL UNDERPLATE

**Outside Tails** 

**Outside Tails** 

| ACAD REFERENCE NO. |       | 846-ENG-MASTER   |        |
|--------------------|-------|------------------|--------|
| DRAWN:             | J.LEE | DATE: APR. 22/09 |        |
| CHECKED:           |       | DATE:            |        |
| SCALE:             | 1:1   | SHEET            | 2 OF 2 |
| DRAWING N          | UMBER |                  | ISSUE  |