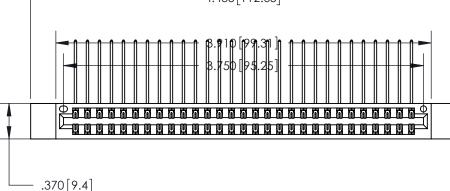

THIS IS A C.A.D. GENERATED DRAWING DO NOT MAKE MANUAL REVISIONS TO MASTER.

ISSUE NUMBER ORIGINAL

INSULATOR MATERIAL: THERMOPLASTIC POLYESTER, UL 94V-0 CONTACT MATERIAL; COPPER, NICKEL, TIN ALLOY CA-725

CONTACT PLATING: GOLD ON THE MATING AREA, TIN-LEAD ON THE CONTACT TAILS, NICKEL UNDERPLATE

| 846/896 SERI | IES HIGH TEMI | P CARD | EDGE C | ONNECTOR |
|--------------|---------------|--------|--------|----------|
| PART NUMBE   | ER: 896-058-5 | 59-212 |        |          |

YOUR CONNECTION TO QUALITY & SERVICE

**EDAC INC** TORONTO, ONTARIO CANADA

THESE DRAWINGS AND SPECIFICATIONS ARE THE PROPERTY OF EDAC INC., AND SHALL NOT BE REPRODUCED, OR COPIED OR USED AS THE BASIS FOR THE MANUFACTURE OR SALE OF APPARATUS WITHOUT WRITTEN PERMISSION.

| ACAD REFERENCE NO. | 846-ENG-MASTER   |  |  |
|--------------------|------------------|--|--|
| DRAWN: J.LEE       | DATE: APR. 22/09 |  |  |
| CHECKED:           | DATE:            |  |  |
| SCALE: 1:1         | SHEET 1 OF 2     |  |  |
| DRAWING NUMBER     | ISSUE            |  |  |
| 846-ENG-MASTER     | 1                |  |  |