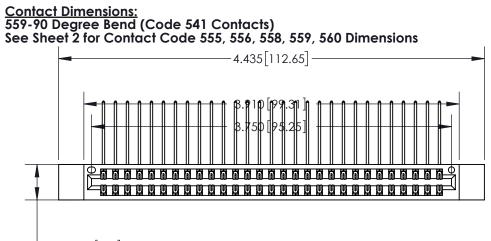

THIS IS A C.A.D. GENERATED DRAWING DO NOT MAKE MANUAL REVISIONS TO MASTER.

ISSUE NUMBER ORIGINAL

INSULATOR MATERIAL: THERMOPLASTIC POLYESTER, UL 94V-0 CONTACT MATERIAL; COPPER, NICKEL, TIN ALLOY CA-725

CONTACT PLATING: GOLD ON THE MATING AREA, TIN-LEAD ON THE CONTACT TAILS, NICKEL UNDERPLATE

| 846/896 SERI | IES HIGH TEMI | P CARD | EDGE C | ONNECTOR |
|--------------|---------------|--------|--------|----------|
| PART NUMBE   | ER: 896-058-5 | 59-212 |        |          |

YOUR CONNECTION TO QUALITY & SERVICE

**EDAC INC** TORONTO, ONTARIO CANADA

THESE DRAWINGS AND SPECIFICATIONS ARE THE PROPERTY OF EDAC INC., AND SHALL NOT BE REPRODUCED, OR COPIED OR USED AS THE BASIS FOR THE MANUFACTURE OR SALE OF APPARATUS WITHOUT WRITTEN PERMISSION.

| ACAD REFERENCE NO. | 846-ENG-MASTER   |  |  |
|--------------------|------------------|--|--|
| DRAWN: J.LEE       | DATE: APR. 22/09 |  |  |
| CHECKED:           | DATE:            |  |  |
| SCALE: 1:1         | SHEET 1 OF 2     |  |  |
| DRAWING NUMBER     | ISSUE            |  |  |
| 846-ENG-MASTER     | 1                |  |  |