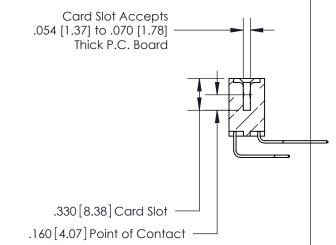

THIS IS A C.A.D. GENERATED DRAWING DO NOT MAKE MANUAL REVISIONS TO MASTER.

ISSUE NUMBER

.165[4.19]

ORIGINAL

1

.060 [1.52] .150 [3.81] .125(3.18) to .210(5.33)

.375 [9.54] .125(3.18) to .210(5.33)

**Contact Code 558** 

**Contact Code 559** 

**Contact Code 560** 

INSULATOR MATERIAL: THERMOPLASTIC POLYESTER, UL 94V-0 CONTACT MATERIAL; COPPER, NICKEL, TIN ALLOY CA-725 CONTACT PLATING: GOLD ON THE MATING AREA, TIN-LEAD ON THE CONTACT TAILS, NICKEL UNDERPLATE

## 846/896 SERIES HIGH TEMP CARD EDGE CONNECTOR CONTACT CODE 555,556,558,559,560 DIMENSIONS

YOUR CONNECTION TO QUALITY & SERVICE

**EDAC INC** TORONTO, ONTARIO CANADA

THESE DRAWINGS AND SPECIFICATIONS ARE THE PROPERTY OF EDAC INC.,AND SHALL NOT BE REPRODUCED, OR COPIED OR USED AS THE BASIS FOR THE MANUFACTURE OR SALE OF APPARATUS WITHOUT WRITTEN PERMISSION.

**Outside Tails** 

**Outside Tails** 

| ACAD REFERENCE NO. |       | 846-ENG-MASTER   |        |
|--------------------|-------|------------------|--------|
| DRAWN:             | J.LEE | DATE: APR. 22/09 |        |
| CHECKED:           |       | DATE:            |        |
| SCALE:             | 1:1   | SHEET            | 2 OF 2 |
| DRAWING N          | UMBER |                  | ISSUE  |

846-ENG-MASTER