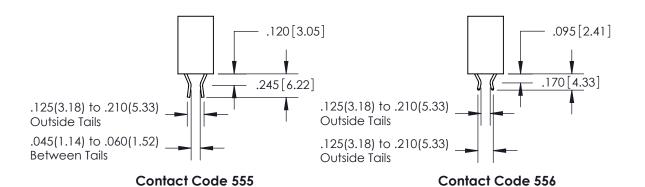

## 846/896 SERIES HIGH TEMP CARD EDGE CONNECTOR CONTACT CODE 555,556,558,559,560 DIMENSIONS

YOUR CONNECTION TO QUALITY & SERVICE

**EDAC INC** TORONTO, ONTARIO CANADA

THESE DRAWINGS AND SPECIFICATIONS ARE THE PROPERTY OF EDAC INC.,AND SHALL NOT BE REPRODUCED, OR COPIED OR USED AS THE BASIS FOR THE MANUFACTURE OR SALE OF APPARATUS WITHOUT WRITTEN PERMISSION.

**Contact Code 559** 

**Contact Code 560** 

INSULATOR MATERIAL: THERMOPLASTIC POLYESTER, UL 94V-0 CONTACT MATERIAL; COPPER, NICKEL, TIN ALLOY CA-725 CONTACT PLATING: GOLD ON THE MATING AREA, TIN-LEAD ON THE CONTACT TAILS, NICKEL UNDERPLATE

**Outside Tails** 

**Outside Tails** 

| ACAD REFERENCE NO. |       | 846-ENG-MASTER   |        |
|--------------------|-------|------------------|--------|
| DRAWN:             | J.LEE | DATE: APR. 22/09 |        |
| CHECKED:           |       | DATE:            |        |
| SCALE:             | 1:1   | SHEET            | 2 OF 2 |
| DRAWING N          | UMBER |                  | ISSUE  |