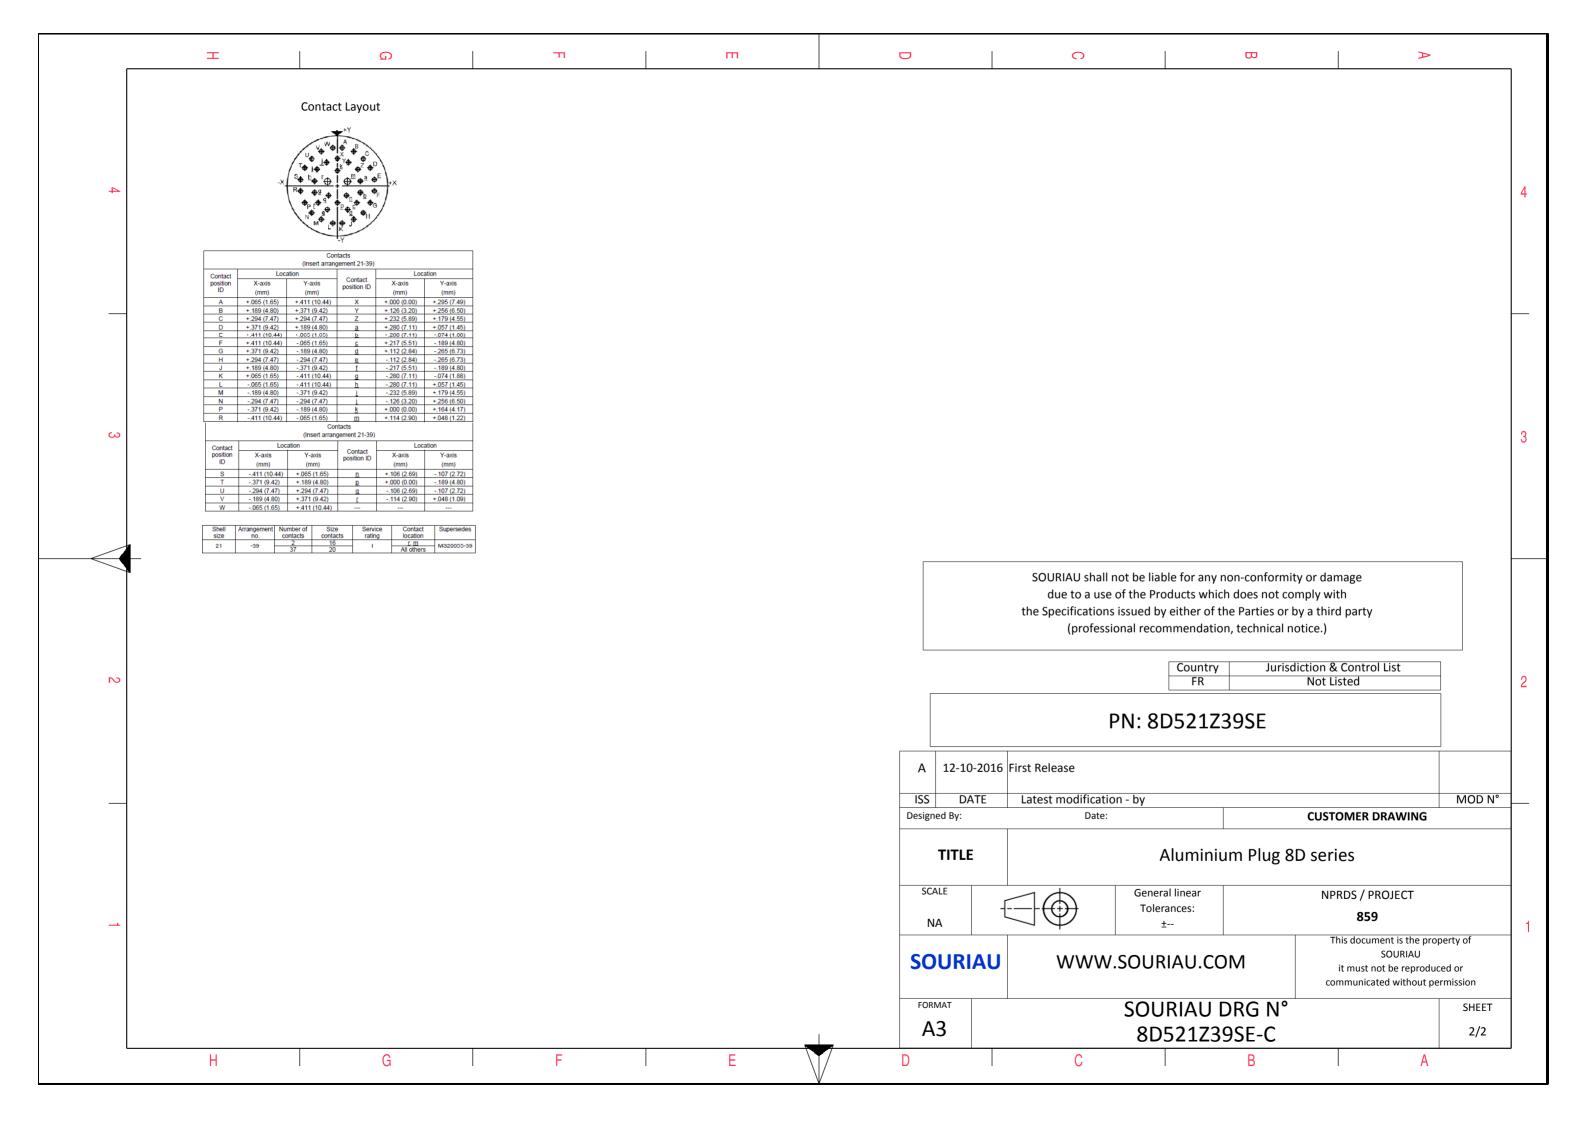

|                                                                                                                                                                                                                                |                                               |                             | 0                                                                                                                                                                                                                                                                                                                                                  | ₿ >                           |         | ] |
|--------------------------------------------------------------------------------------------------------------------------------------------------------------------------------------------------------------------------------|-----------------------------------------------|-----------------------------|----------------------------------------------------------------------------------------------------------------------------------------------------------------------------------------------------------------------------------------------------------------------------------------------------------------------------------------------------|-------------------------------|---------|---|
| A                                                                                                                                                                                                                              |                                               |                             |                                                                                                                                                                                                                                                                                                                                                    |                               |         | 4 |
|                                                                                                                                                                                                                                |                                               |                             | LAYOUT SHOWN AS EXAM                                                                                                                                                                                                                                                                                                                               | PLE                           |         | 3 |
|                                                                                                                                                                                                                                | Keying Shown as example                       |                             |                                                                                                                                                                                                                                                                                                                                                    |                               |         |   |
| CHARACTERISTICS -Standard : Based on MIL-DTL-38999 Series III                                                                                                                                                                  | Connector dimension Dim Nominal               | ]                           |                                                                                                                                                                                                                                                                                                                                                    |                               |         |   |
| -Shell Material : Aluminium<br>-Shell Plating : Black Zinc Nickel<br>-Insulator : Thermoplastic<br>-Contacts : Copper Alloy<br>-Seals & Grommet : Silicon Elastomer<br>-Contact Plating : Gold over copper Alloy 0.8μm minimum | ØS 41.7 Max<br>Z 31 Max<br>VV THREAD M31x1-6g |                             | SOURIAU shall not be liable for any non-conformity or damage         due to a use of the Products which does not comply with         the Specifications issued by either of the Parties or by a third party         (professional recommendation, technical notice.)         Country       Jurisdiction & Control List         FR       Not Listed |                               |         | 2 |
| -Durability : 500 Mating cycles<br>-Delivered with Souriau contacts and Accessories                                                                                                                                            |                                               |                             | PN: 8D521Z39                                                                                                                                                                                                                                                                                                                                       |                               |         |   |
| -Temperature Range : -65°C to +175°C                                                                                                                                                                                           |                                               | A 12-10-201                 | 5 First Release                                                                                                                                                                                                                                                                                                                                    |                               |         | - |
| -Salt Spray : 500 hours<br>                                                                                                                                                                                                    |                                               | ISS DATE                    | Latest modification - by                                                                                                                                                                                                                                                                                                                           |                               | MOD N°  |   |
|                                                                                                                                                                                                                                |                                               | Designed By:                | Date:                                                                                                                                                                                                                                                                                                                                              | CUSTOMER DRAWING              |         |   |
|                                                                                                                                                                                                                                |                                               | TITLE Aluminium Plug 8D ser |                                                                                                                                                                                                                                                                                                                                                    | n Plug 8D series              |         |   |
| → BASIC SERIES: 8D 5 - 21 Z 3<br>SHELL TYPE : Plug with RFI Shielding                                                                                                                                                          | 9 S E                                         | SCALE                       | General linear<br>Tolerances:                                                                                                                                                                                                                                                                                                                      | NPRDS / PROJECT<br><b>859</b> |         |   |
| CONTACT TYPE : Standard Crimp Contact                                                                                                                                                                                          |                                               |                             | WWW.SOURIAU.COM                                                                                                                                                                                                                                                                                                                                    | it must not be reprodu        | uced or |   |
| SHELL SIZE : 21 PLATING : Z = Black Zinc Nickel                                                                                                                                                                                | CONTACT TYPE : SOCKET(50<br>CONTACT LAYO      |                             |                                                                                                                                                                                                                                                                                                                                                    | communicated without p        | SHEET   | _ |
|                                                                                                                                                                                                                                | CONTACT LAY                                   | A3                          | SOURIAU DI<br>8D521Z39                                                                                                                                                                                                                                                                                                                             |                               | 1/2     |   |
|                                                                                                                                                                                                                                |                                               |                             | X115 / 1 / 2 U                                                                                                                                                                                                                                                                                                                                     |                               | 1/2 1   |   |