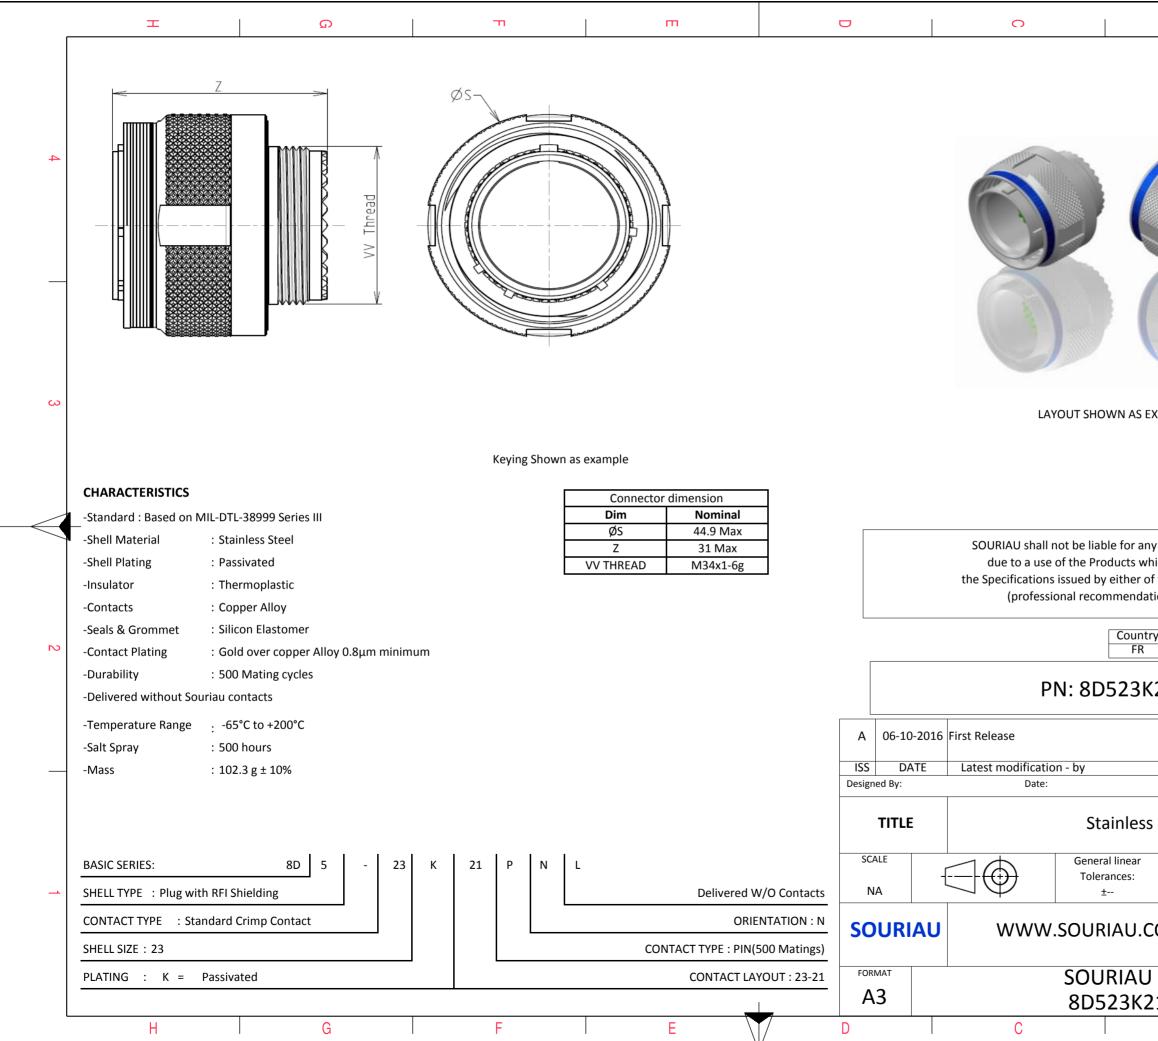

| r |                                                                                                                                                                                                                    | ۵                                                                                                                                                                                                                                                                                                                                                                                                                                                                                                                                                                                              | г П | m   | D                        | 0                                                                                                                                         |
|---|--------------------------------------------------------------------------------------------------------------------------------------------------------------------------------------------------------------------|------------------------------------------------------------------------------------------------------------------------------------------------------------------------------------------------------------------------------------------------------------------------------------------------------------------------------------------------------------------------------------------------------------------------------------------------------------------------------------------------------------------------------------------------------------------------------------------------|-----|-----|--------------------------|-------------------------------------------------------------------------------------------------------------------------------------------|
|   |                                                                                                                                                                                                                    | Contact Layout                                                                                                                                                                                                                                                                                                                                                                                                                                                                                                                                                                                 |     |     |                          |                                                                                                                                           |
| 4 | _                                                                                                                                                                                                                  | $\begin{array}{c} & \\ & \\ & \\ & \\ & \\ & \\ & \\ & \\ & \\ & $                                                                                                                                                                                                                                                                                                                                                                                                                                                                                                                             |     |     |                          |                                                                                                                                           |
|   | Contact<br>position ID X-axis<br>(mm)<br>A +.128 (3.25)                                                                                                                                                            | Contacts    (Insert arrangement 23-21)    ation  Contact    Y-axis  Contact    ycmm)  Contact    (mm)  (mm)    +.385 (9.78)  M  -289 (7.34)  +.285 (7.24)                                                                                                                                                                                                                                                                                                                                                                                                                                      |     |     |                          |                                                                                                                                           |
| ω | B  +.289 (7.34)    C  +.386 (9.80)    D  +.400 (10.16)    E  +.326 (8.33)    F  +.183 (4.65)    G  +.000 (0.00)    H 183 (4.65)    J 328 (8.33)    K 400 (10.16)    L 386 (9.80)    Shell  Arrangement    23 21  2 | -305(1-0)  m  -205(1-5)  -205(1-5)    +285(724)  N 126(3-5)  +.386(9.78)    +123(3.12)  P  +.000(0.00)  +.246(5.22)    -065(165)  R  +.160(4.06)  +.146(4.371)    -239(6.07)  S  +.214(5.44) 035(0.89)    -362(9.19)  T  +.994(2.39) 194(4.93)    -362(9.19)  V 214(5.44) 035(0.89)    -239(6.07)  W 164(4.63) 164(4.93)    -362(9.19)  V 214(5.44) 035(0.80)    -239(6.07)  W 164(4.63.71) 035(0.80)    -239(6.07)  V 164(4.63.71) 055(1.65)    -239(6.07)  V 164(4.63.71) 000(0.00)    +.102(3.12)       -167  Size  Service  Contact  Supersedir    tacts  contacts  rating  Ail  MS20056-1 |     |     |                          |                                                                                                                                           |
|   | L                                                                                                                                                                                                                  |                                                                                                                                                                                                                                                                                                                                                                                                                                                                                                                                                                                                |     |     |                          |                                                                                                                                           |
|   |                                                                                                                                                                                                                    |                                                                                                                                                                                                                                                                                                                                                                                                                                                                                                                                                                                                |     |     |                          | SOURIAU shall not be liable for ar<br>due to a use of the Products w<br>the Specifications issued by either o<br>(professional recommenda |
| N |                                                                                                                                                                                                                    |                                                                                                                                                                                                                                                                                                                                                                                                                                                                                                                                                                                                |     |     |                          | Count<br>FR                                                                                                                               |
|   |                                                                                                                                                                                                                    |                                                                                                                                                                                                                                                                                                                                                                                                                                                                                                                                                                                                |     |     | A 06-10-20               | PN: 8D523k                                                                                                                                |
|   |                                                                                                                                                                                                                    |                                                                                                                                                                                                                                                                                                                                                                                                                                                                                                                                                                                                |     |     | ISS DATE<br>Designed By: | Latest modification - by<br>Date:                                                                                                         |
|   |                                                                                                                                                                                                                    |                                                                                                                                                                                                                                                                                                                                                                                                                                                                                                                                                                                                |     |     | SCALE                    | Stainless<br>General linear                                                                                                               |
|   |                                                                                                                                                                                                                    |                                                                                                                                                                                                                                                                                                                                                                                                                                                                                                                                                                                                |     |     | NA                       | Tolerances:                                                                                                                               |
|   |                                                                                                                                                                                                                    |                                                                                                                                                                                                                                                                                                                                                                                                                                                                                                                                                                                                |     |     | FORMAT                   | J WWW.SOURIAU.G                                                                                                                           |
|   |                                                                                                                                                                                                                    |                                                                                                                                                                                                                                                                                                                                                                                                                                                                                                                                                                                                | 1   |     | A3                       | 8D523K2                                                                                                                                   |
|   | Н                                                                                                                                                                                                                  | G                                                                                                                                                                                                                                                                                                                                                                                                                                                                                                                                                                                              | l F | I E | D                        | C                                                                                                                                         |