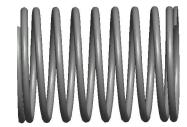

## **NOTES:**

1. Material : Music Wire 2. Finish : Glod Irridite

3. Ends: Closed and Ground

4. Total Coils: 10.000

5. Sugg. Max. Deflection: 0.200 (in)6. Sugg. Max. Load: 2.300 (lbs)

7. All Drawing Dimensions are in Inches [mm]