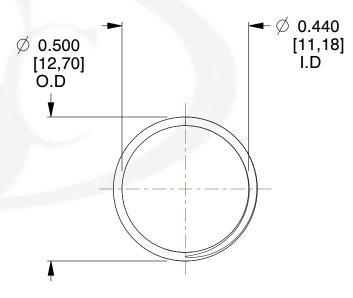

## **NOTES:**

1. Material : Music Wire 2. Finish : Glod Irridite

3. Ends: Closed and Ground

4. Total Coils: 10.000

5. Sugg. Max. Deflection: 0.200 (in)6. Sugg. Max. Load: 2.300 (lbs)

7. All Drawing Dimensions are in Inches [mm]