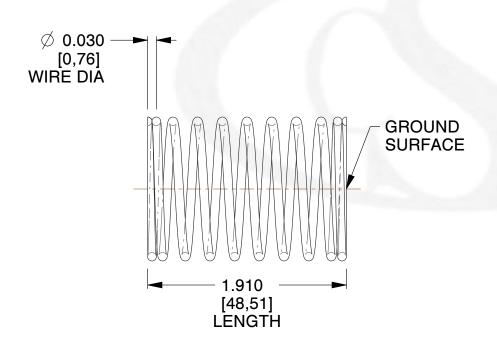

## **NOTES:**

1. Material : Music Wire 2. Finish : Glod Irridite

3. Ends: Closed and Ground

4. Total Coils: 10.000

5. Sugg. Max. Deflection: 0.200 (in)6. Sugg. Max. Load: 2.300 (lbs)

7. All Drawing Dimensions are in Inches [mm]