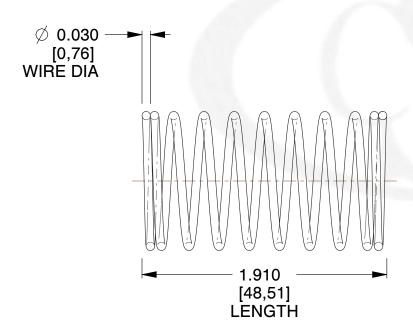

## **NOTES:**

Material : Stainless Steel
 Finish : Glod Irridite

3. Ends: Closed

4. Total Coils: 10.000

5. Sugg. Max. Deflection: 0.410 (in)6. Sugg. Max. Load: 2.300 (lbs)

7. All Drawing Dimensions are in Inches [mm]