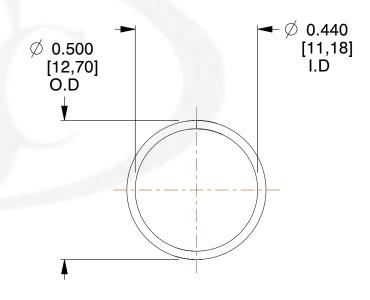

## **NOTES:**

Material : Stainless Steel
 Finish : Glod Irridite

3. Ends: Closed

4. Total Coils: 10.000

5. Sugg. Max. Deflection: 0.410 (in)6. Sugg. Max. Load: 2.300 (lbs)

7. All Drawing Dimensions are in Inches [mm]