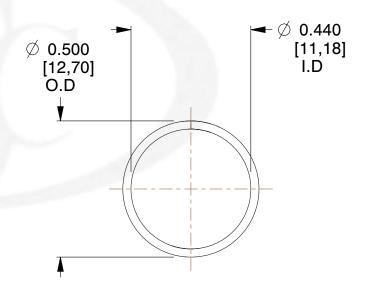

## **NOTES:**

1. Material: Music Wire 2. Finish: Glod Irridite

3. Ends: Closed

4. Total Coils: 10.000

5. Sugg. Max. Deflection: 0.770 (in) 6. Sugg. Max. Load : 2.300 (lbs)

7. All Drawing Dimensions are in Inches [mm]