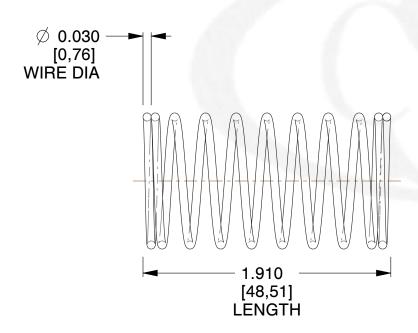

## **NOTES:**

1. Material: Music Wire 2. Finish: Glod Irridite

3. Ends: Closed

4. Total Coils: 10.000

5. Sugg. Max. Deflection: 0.770 (in) 6. Sugg. Max. Load : 2.300 (lbs)

7. All Drawing Dimensions are in Inches [mm]