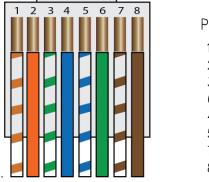

## T-568B

| P1  | P2                             |
|-----|--------------------------------|
| 1   | · 1 WHITE/ORANGE<br>· 2 ORANGE |
| 3   | 3 WHITE/GREEN                  |
| 6 4 | · 6 GREEN<br>· 4 BLUE          |
| 5   | 5 WHITE/BLUE                   |
| 7 8 | 7 WHITE/BROWN<br>8 BROWN       |