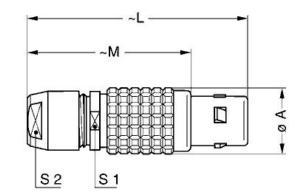

### DRAWINGS

#### Dimensions

|     | А    | L    | м    | S1   | S2   |
|-----|------|------|------|------|------|
| mm. | 9.5  | 36   | 26   | 8    | 7    |
| in. | 0,37 | 1,42 | 1,02 | 0,31 | 0,28 |