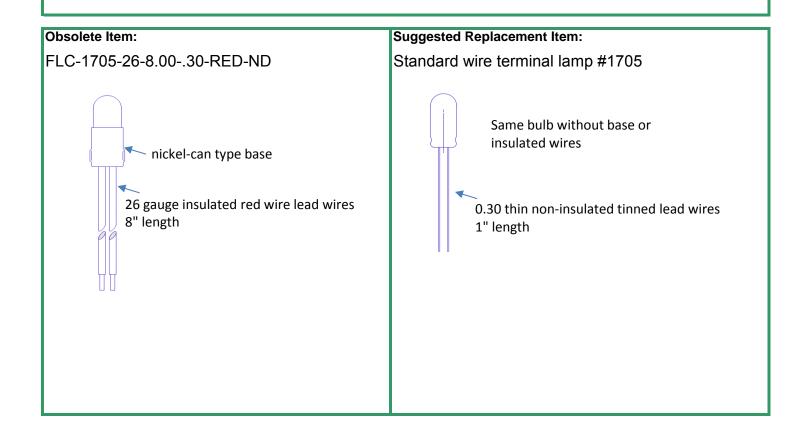

## **IKL** COMPONENTS Item Obsolescence Notice

| CUSTOMER                      | CUSTOMER DRAWING NUMBER                       |                              | REV. NO.      | TODAYS DATE |
|-------------------------------|-----------------------------------------------|------------------------------|---------------|-------------|
| Digi-key Corporation          | FLC-1705-26-8.0030-RED-ND                     |                              |               | 2/6/2018    |
| CUSTOMER CONTACT NAME         | TITLE                                         |                              | PHONE NO./EXT |             |
| JKL PART NUMBER               | PART DESCRIPTION                              |                              | FAX NO.       |             |
| FLC-1705-26-8.0030-RED        | 14V .08A Insulated lead lamp with nickel base |                              |               |             |
| JKL CONTACT NAME<br>Jose Cruz | PHONE<br>818-896-0019                         | EMAIL:<br>jcruz@jkllamps.com |               |             |