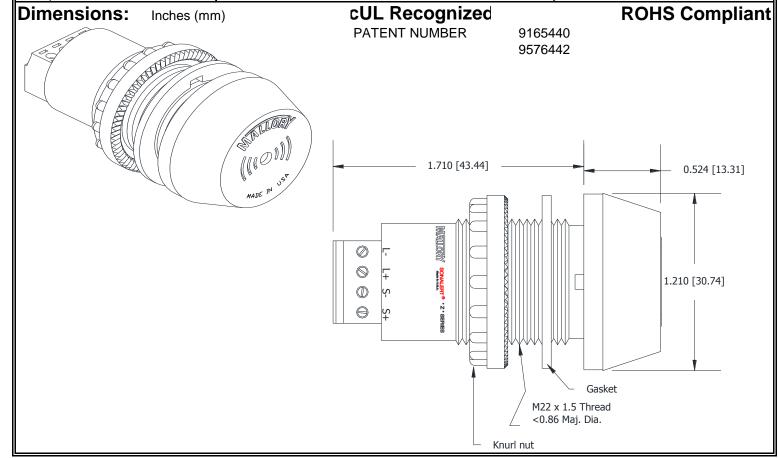

## MALLORY Mallory Sonalert Products,Inc. Sales Outline Drawing

Part #: ZT028LDIC2G

Revision: C

| Specifications:       | INDIVIDUAL CONTROL OF LIGHT AND SOUND                                         |                         |
|-----------------------|-------------------------------------------------------------------------------|-------------------------|
| Function              | LIGHT                                                                         | SOUND                   |
| Sound Level Category  | N/A                                                                           | Loud                    |
| Mode of Operation     | Continuous                                                                    | Fast Pulse @ 10 PPS     |
| Lens Color            | Opaque White                                                                  | N/A                     |
| LED Color             | GREEN                                                                         | N/A                     |
| Rated Voltage         | 24 VDC                                                                        | 24 VDC                  |
| Voltage Range         | 20 to 28 VDC                                                                  | 20 to 28 VDC            |
| Power Connection      | L+ to +Vdc & L- to -Vdc                                                       | S+ to +Vdc & S- to -Vdc |
| Current Draw          | 25mA MAX                                                                      | 25mA MAX                |
| Frequency             | N/A                                                                           | 3900 ± 500 Hz           |
| Loudness @ 2 FT       | N/A                                                                           | 85 to 95 dB(A) Typ.     |
| Housing Material      | 6/6 Nylon, Color: Black                                                       |                         |
| Front Cap Material    | 6/6 Nylon, Color: Opaque White                                                |                         |
| Storage Temperature   | -40° to +80° C                                                                |                         |
| Operating Temperature | -30° to +65° C                                                                |                         |
| Panel Mounting        | Recommended hole size is 22.5 mm. Thread front will fit standard 22.5mm hole. |                         |
| Knurled Nut           | Used to attach part to panel. The max recommended torque is 10 in-lbs.        |                         |
| Weight (Typical)      | 28 g                                                                          |                         |
| NEMA 3R,4X, & 12      | Approved with use of included gasket.                                         |                         |
| Options               | Please contact factory.                                                       |                         |