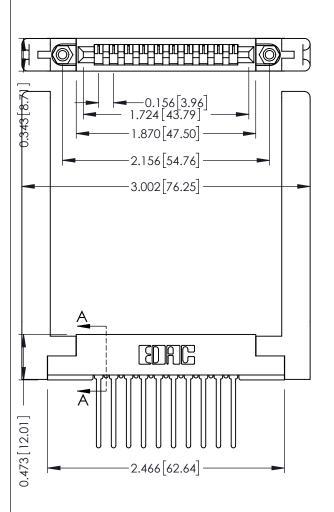

.156 [3.96] Contact Spacing x .200 [5.08] Row Spacing

THIS IS A C.A.D. GENERATED DRAWING DO NOT MAKE MANUAL REVISIONS TO MASTER.

CHECKED:

NTS

307 Assembly

DRAWING NUMBER

SCALE:

SECTION A-A