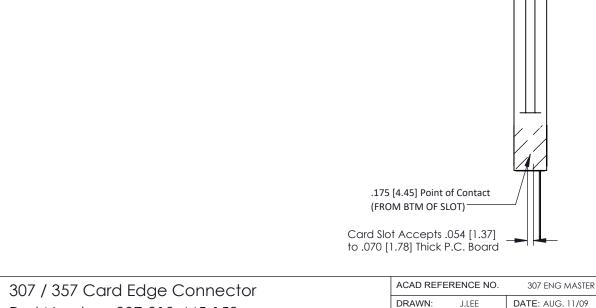

.156 [3.96] Contact Spacing x .200 [5.08] Row Spacing

THIS IS A C.A.D. GENERATED DRAWING DO NOT MAKE MANUAL REVISIONS TO MASTER.

CHECKED:

NTS

307 Assembly

DRAWING NUMBER

SCALE:

SECTION A-A