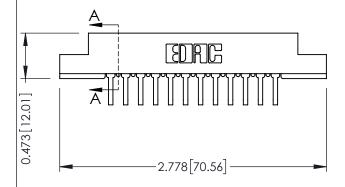

**Mounting Option Contact Detail** 90 Degree Bend (Code 522 and 540 Contacts) M3-0.5 Metric Threaded Inserts .156 [3.96] Contact Spacing x .200 [5.08] Row Spacing 0.343 [8.71] -2.182[55.42]-2.036[51.71] -0.156[3.96] -2.468[62.69]-

**See Accompanying Pages for:** 

- **Contact Bend Details**
- **Mounting Options**

307 / 357 Card Edge Connector Part Number: 307-012-558-107

YOUR CONNECTION TO QUALITY & SERVICE

|   | ACAD REFERENCE NO | . 307 ENG MASTER |
|---|-------------------|------------------|
|   | DRAWN: J.LEE      | DATE: AUG. 11/09 |
|   | CHECKED:          | DATE:            |
|   | SCALE: NTS        | SHEET 1 OF 3     |
| ) | DRAWING NUMBER    | ISSUE            |
|   | 307 Assembly      | 1                |