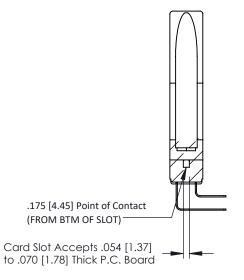

**Contact Detail** 

90 Degree Bend (Code 422 and 440 Contacts) .156 [3.96] Contact Spacing x .200 [5.08] Row Spacing THIS IS A C.A.D. GENERATED DRAWING DO NOT MAKE MANUAL REVISIONS TO MASTER.

ISSUE NUMBER

ORIGINAL

SECTION A-A

**See Accompanying Pages for:** 

- **Contact Bend Details**
- **Mounting Options**

307 / 357 Card Edge Connector Part Number: 307-013-458-178

YOUR CONNECTION TO QUALITY & SERVICE

**EDAC INC** TORONTO, ONTARIO CANADA