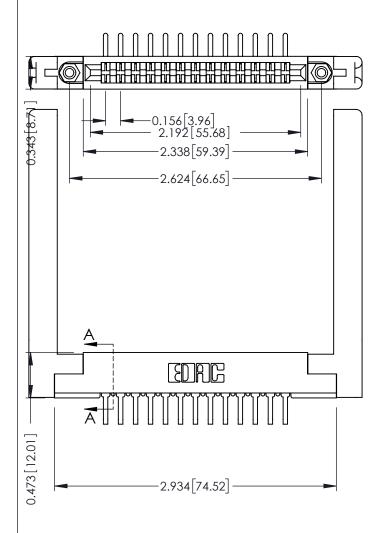

**Contact Detail** 

90 Degree Bend (Code 422 and 440 Contacts) .156 [3.96] Contact Spacing x .200 [5.08] Row Spacing THIS IS A C.A.D. GENERATED DRAWING DO NOT MAKE MANUAL REVISIONS TO MASTER.

ISSUE NUMBER

ORIGINAL

SECTION A-A

**See Accompanying Pages for:** 

- **Contact Bend Details**
- **Mounting Options**

307 / 357 Card Edge Connector Part Number: 307-013-458-178

YOUR CONNECTION TO QUALITY & SERVICE

**EDAC INC** TORONTO, ONTARIO CANADA