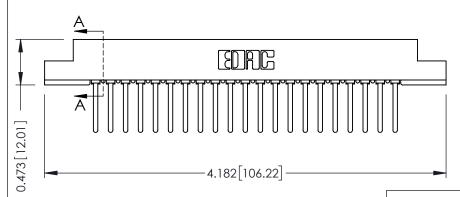

## SECTION A-A

.175 [4.45] Point of Contact (FROM BTM OF SLOT) Card Slot Accepts .054 [1.37] to .070 [1.78] Thick P.C. Board

**See Accompanying Pages for:** 

- **Contact Bend Details**
- **Mounting Options**

307 / 357 Card Edge Connector Part Number: 307-021-441-108

**EDAC INC** TORONTO, ONTARIO CANADA

THESE DRAWINGS AND SPECIFICATIONS ARE THE PROPERTY OF EDAC INC., AND SHALL NOT BE REPRODUCED, OR COPIED OR USED AS THE BASIS FOR THE MANUFACTURE OR SALE OF APPARATUS WITHOUT WRITTEN PERMISSION.