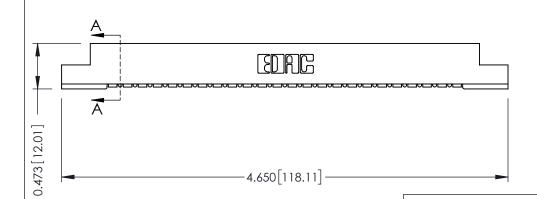

## **SECTION A-A**

307 / 357 Card Edge Connector Part Number: 307-024-454-108 **See Accompanying Pages for:** 

- **Contact Bend Details**
- **Mounting Options**

YOUR CONNECTION TO QUALITY & SERVICE

**EDAC INC** TORONTO, ONTARIO CANADA