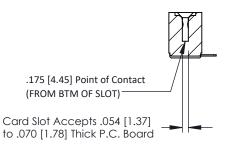

**Mounting Option** #4-40 Unified Threaded Inserts **Contact Detail** 

90 Degree Bend (Code 401 Contacts)

.156 [3.96] Contact Spacing x .200 [5.08] Row Spacing

THIS IS A C.A.D. GENERATED DRAWING DO NOT MAKE MANUAL REVISIONS TO MASTER.