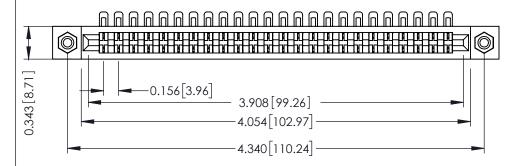

**Mounting Option** #4-40 Unified Threaded Inserts **Contact Detail** 

90 Degree Bend (Code 401 Contacts)

.156 [3.96] Contact Spacing x .200 [5.08] Row Spacing

THIS IS A C.A.D. GENERATED DRAWING DO NOT MAKE MANUAL REVISIONS TO MASTER.

## **SECTION A-A**

307 / 357 Card Edge Connector Part Number: 307-024-454-108 **See Accompanying Pages for:** 

- **Contact Bend Details**
- **Mounting Options**

YOUR CONNECTION TO QUALITY & SERVICE

**EDAC INC** TORONTO, ONTARIO CANADA