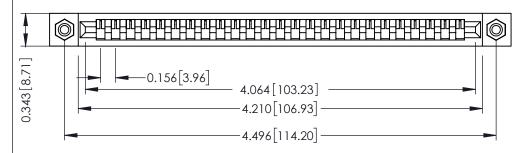

**Mounting Option** #4-40 Unified Threaded Inserts **Contact Detail** 

Wire Wrap .046x.013(1.17x0.33) - Tail LG=.520(13.21) .156 [3.96] Contact Spacing x .200 [5.08] Row Spacing

THIS IS A C.A.D. GENERATED DRAWING DO NOT MAKE MANUAL REVISIONS TO MASTER.