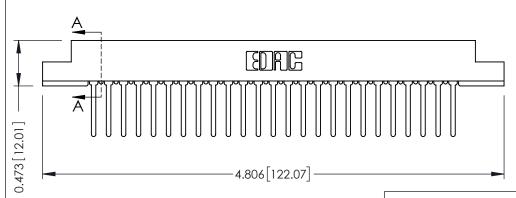

## SECTION A-A

.175 [4.45] Point of Contact (FROM BTM OF SLOT) Card Slot Accepts .054 [1.37] to .070 [1.78] Thick P.C. Board

**See Accompanying Pages for:** 

- **Contact Bend Details**
- **Mounting Options**