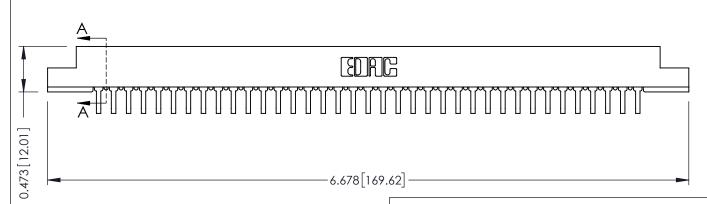

## SECTION A-A

**See Accompanying Pages for:** 

- **Contact Bend Details**
- **Mounting Options**

307 / 357 Card Edge Connector Part Number: 307-037-459-108

**EDAC INC** TORONTO, ONTARIO CANADA

THESE DRAWINGS AND SPECIFICATIONS ARE THE PROPERTY OF EDAC INC., AND SHALL NOT BE REPRODUCED, OR COPIED OR USED AS THE BASIS FOR THE MANUFACTURE OR SALE OF APPARATUS WITHOUT WRITTEN PERMISSION.