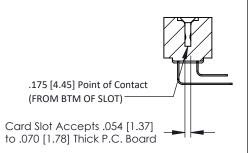

**Mounting Option** #4-40 Unified Threaded Inserts **Contact Detail** 

90 Degree Bend (Code 422 and 440 Contacts) .156 [3.96] Contact Spacing x .200 [5.08] Row Spacing

THIS IS A C.A.D. GENERATED DRAWING DO NOT MAKE MANUAL REVISIONS TO MASTER.