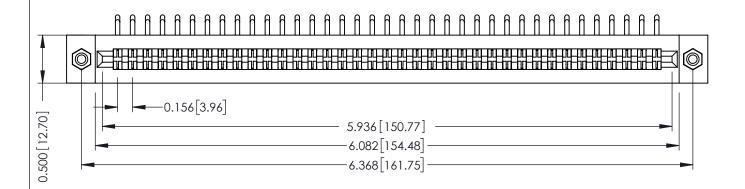

**Mounting Option** #4-40 Unified Threaded Inserts **Contact Detail** 

90 Degree Bend (Code 422 and 440 Contacts) .156 [3.96] Contact Spacing x .200 [5.08] Row Spacing

THIS IS A C.A.D. GENERATED DRAWING DO NOT MAKE MANUAL REVISIONS TO MASTER.