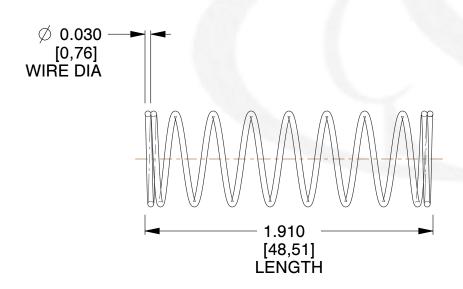

## **NOTES:**

Material : Spring Steel
 Finish : Glod Irridite

3. Ends: Closed

4. Total Coils: 10.000

5. Sugg. Max. Deflection: 0.340 (in)6. Sugg. Max. Load: 2.300 (lbs)

7. All Drawing Dimensions are in Inches [mm]