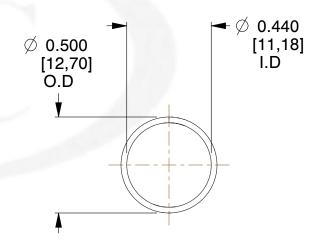

## **NOTES:**

Material : Spring Steel
 Finish : Glod Irridite

3. Ends: Closed

4. Total Coils: 10.000

5. Sugg. Max. Deflection: 0.340 (in)6. Sugg. Max. Load: 2.300 (lbs)

7. All Drawing Dimensions are in Inches [mm]