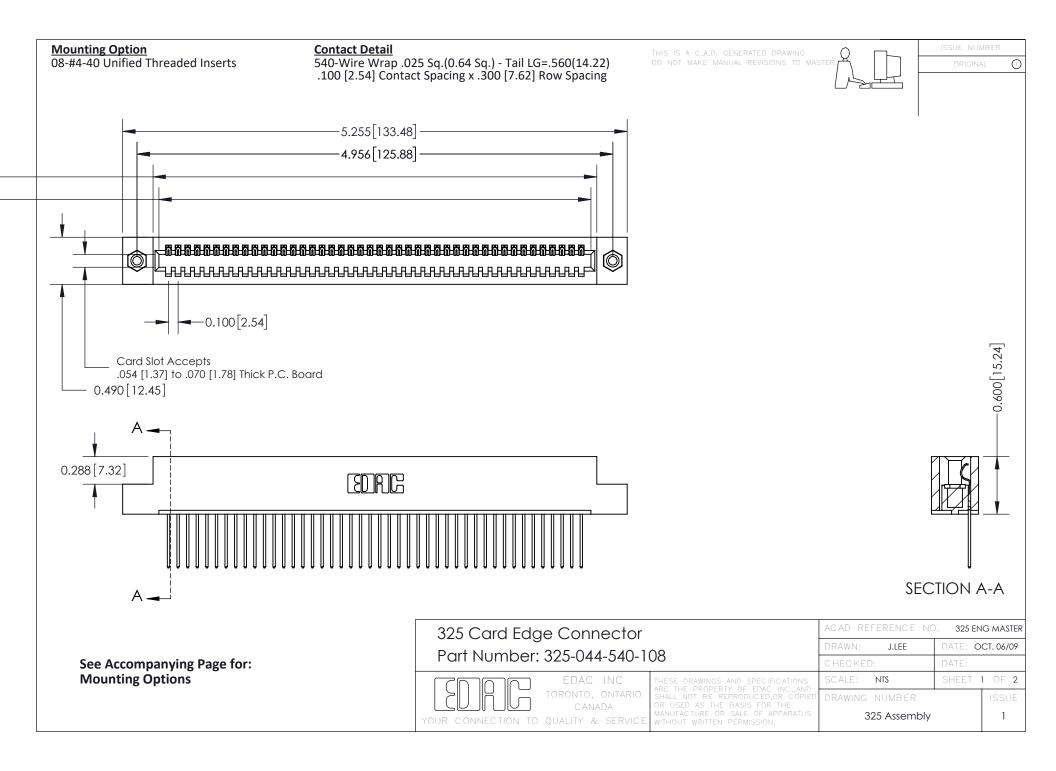

THIS IS A C.A.D. GENERATED DRAWING
DO NOT MAKE MANUAL REVISIONS TO MASTER.

ISSUE NUMBER

ORIGINAL

1

| 325 Card Edge Connector<br>Mounting Options |                                                                                                                                                                                                 | ACAD REFERENCE NO. 325 ENG MASTER |             |         |           |
|---------------------------------------------|-------------------------------------------------------------------------------------------------------------------------------------------------------------------------------------------------|-----------------------------------|-------------|---------|-----------|
|                                             |                                                                                                                                                                                                 | DRAWN:                            | J.LEE       | DATE: O | CT. 06/09 |
|                                             |                                                                                                                                                                                                 | CHECKED:                          |             | DATE:   |           |
| TORONTO, ONTARIO CANADA                     | THESE DRAWINGS AND SPECIFICATIONS ARE THE PROPERTY OF EDAC INC.,AND SHALL NOT BE REPRODUCED,OR COPIED OR USED AS THE BASIS FOR THE MANUFACTURE OR SALE OF APPARATUS WITHOUT WRITTEN PERMISSION. | SCALE:                            | NTS         | SHEET : | 2 OF 2    |
|                                             |                                                                                                                                                                                                 | DRAWING                           | NUMBER      |         | ISSUE     |
|                                             |                                                                                                                                                                                                 | 3                                 | 25 Assembly |         | 1         |