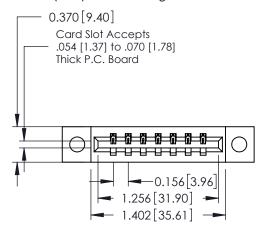

**Mounting Option** 

04-.156 (3.96) Dia. Mounting Holes

**Contact Detail** 

523-P.C. Tail .025 Sq.(0.64 Sq.) - Tail LG=.390(9.91) .156 [3.96] Contact Spacing x .200 [5.08] Row Spacing

THIS IS A C.A.D. GENERATED DRAWING DO NOT MAKE MANUAL REVISIONS TO MASTER.