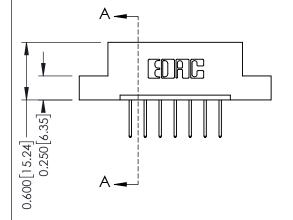

**Mounting Option** 

04-.156 (3.96) Dia. Mounting Holes

**Contact Detail** 

523-P.C. Tail .025 Sq.(0.64 Sq.) - Tail LG=.390(9.91) .156 [3.96] Contact Spacing x .200 [5.08] Row Spacing

THIS IS A C.A.D. GENERATED DRAWING DO NOT MAKE MANUAL REVISIONS TO MASTER.