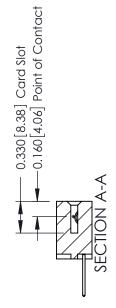

**Mounting Option** 

04-.156 (3.96) Dia. Mounting Holes

**Contact Detail** 

523-P.C. Tail .025 Sq.(0.64 Sq.) - Tail LG=.390(9.91) .156 [3.96] Contact Spacing x .200 [5.08] Row Spacing

THIS IS A C.A.D. GENERATED DRAWING DO NOT MAKE MANUAL REVISIONS TO MASTER.