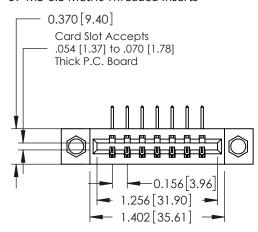

## **Mounting Option**

07-M3-0.5 Metric Threaded Inserts

## **See Accompanying Pages for:**

- **Contact Bend Details**
- **Mounting Options**

| 337 / 387 Series Card Edge Connector |
|--------------------------------------|
| Part Number: 337-007-558-607         |