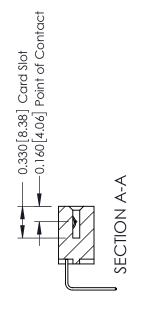

## **Contact Detail**

558-90 Degree Bend (Code 541 Contacts)

.156 [3.96] Contact Spacing x .200 [5.08] Row Spacing

THIS IS A C.A.D. GENERATED DRAWING DO NOT MAKE MANUAL REVISIONS TO MASTER.

ISSUE NUMBER

ORIGINAL