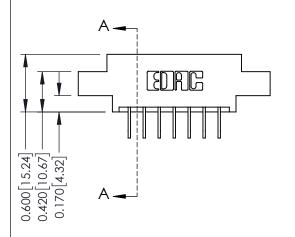

## **Contact Detail**

558-90 Degree Bend (Code 541 Contacts)

.156 [3.96] Contact Spacing x .200 [5.08] Row Spacing

THIS IS A C.A.D. GENERATED DRAWING DO NOT MAKE MANUAL REVISIONS TO MASTER.

ISSUE NUMBER

ORIGINAL