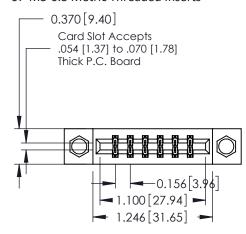

## **See Accompanying Pages for:**

- **Contact Bend Details**
- **Mounting Options**

337 / 387 Series Card Edge Connector Part Number: 337-012-541-807

**EDAC INC** TORONTO, ONTARIO CANADA

THESE DRAWINGS AND SPECIFICATIONS ARE THE PROPERTY OF EDAC INC.,AND SHALL NOT BE REPRODUCED,OR COPIED OR USED AS THE BASIS FOR THE MANUFACTURE OR SALE OF APPARATUS WITHOUT WRITTEN PERMISSION.