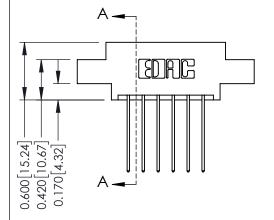

## **Contact Detail**

541-Wire Wrap .025 Sq.(0.64 Sq.) - Tail LG=.750(19.05) .156 [3.96] Contact Spacing x .200 [5.08] Row Spacing

THIS IS A C.A.D. GENERATED DRAWING DO NOT MAKE MANUAL REVISIONS TO MASTER.