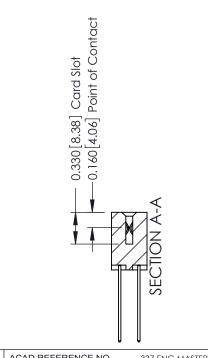

ISSUE NUMBER

ORIGINAL

1

| 337 / 387 Series Card Edge                                            | ACAD REFERENCE NO.                                                                                                                                                                               | 337 ENG        | G MASTER |               |
|-----------------------------------------------------------------------|--------------------------------------------------------------------------------------------------------------------------------------------------------------------------------------------------|----------------|----------|---------------|
| Contact Bend Detail                                                   |                                                                                                                                                                                                  | DRAWN: J.LEE   | DATE: OC | T. 06/09      |
| Corridor Beria Delaii                                                 |                                                                                                                                                                                                  | CHECKED:       | DATE:    |               |
| EDAC INC TORONTO, ONTARIO CANADA YOUR CONNECTION TO QUALITY & SERVICE | THESE DRAWINGS AND SPECIFICATIONS ARE THE PROPERTY OF EDAC INC.,AND SHALL NOT BE REPRODUCED, OR COPIED OR USED AS THE BASIS FOR THE MANUFACTURE OR SALE OF APPARATUS WITHOUT WRITTEN PERMISSION. | SCALE: NTS     | SHEET    | 2 <b>OF</b> 3 |
|                                                                       |                                                                                                                                                                                                  | DRAWING NUMBER |          | ISSUE         |
|                                                                       |                                                                                                                                                                                                  | 337 Assembly   |          | 1             |