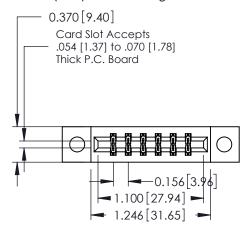

## **See Accompanying Pages for:**

- **Contact Bend Details**
- **Mounting Options**

337 / 387 Series Card Edge Connector Part Number: 337-012-560-804

**EDAC INC** TORONTO, ONTARIO CANADA

THESE DRAWINGS AND SPECIFICATIONS ARE THE PROPERTY OF EDAC INC., AND SHALL NOT BE REPRODUCED,OR COPIED OR USED AS THE BASIS FOR THE MANUFACTURE OR SALE OF APPARATUS WITHOUT WRITTEN PERMISSION.