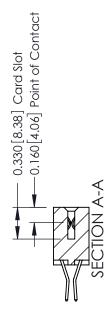

ISSUE NUMBER

ORIGINAL

1

| 337 / 387 Series Card Edge (                                          | ACAD REFERENCE NO.                                                                                                                                                                              | 337 ENG        | G MASTER         |               |
|-----------------------------------------------------------------------|-------------------------------------------------------------------------------------------------------------------------------------------------------------------------------------------------|----------------|------------------|---------------|
| Contact Bend Detail                                                   |                                                                                                                                                                                                 | DRAWN: J.LEE   | DATE: OCT. 06/09 |               |
|                                                                       |                                                                                                                                                                                                 | CHECKED:       | DATE:            |               |
| EDAC INC TORONTO, ONTARIO CANADA YOUR CONNECTION TO QUALITY & SERVICE | THESE DRAWINGS AND SPECIFICATIONS ARE THE PROPERTY OF EDAC INC.,AND SHALL NOT BE REPRODUCED,OR COPIED OR USED AS THE BASIS FOR THE MANUFACTURE OR SALE OF APPARATUS WITHOUT WRITTEN PERMISSION. | SCALE: NTS     | SHEET            | 2 <b>OF</b> 3 |
|                                                                       |                                                                                                                                                                                                 | DRAWING NUMBER |                  | ISSUE         |
|                                                                       |                                                                                                                                                                                                 | 337 Assembly   |                  | 1             |