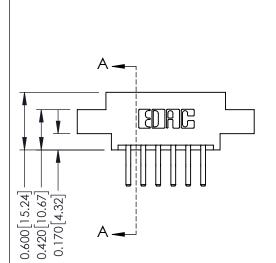

## **Mounting Option**

04-.156 (3.96) Dia. Mounting Holes



## **Contact Detail**

560-Extender Board Bend (Code 523 Contacts) .156 [3.96] Contact Spacing x .200 [5.08] Row Spacing THIS IS A C.A.D. GENERATED DRAWING DO NOT MAKE MANUAL REVISIONS TO MASTER.



ISSUE NUMBER

ORIGINAL





## **See Accompanying Pages for:**

- **Contact Bend Details**
- **Mounting Options**

337 / 387 Series Card Edge Connector Part Number: 337-012-560-804



**EDAC INC** TORONTO, ONTARIO CANADA

THESE DRAWINGS AND SPECIFICATIONS ARE THE PROPERTY OF EDAC INC., AND SHALL NOT BE REPRODUCED,OR COPIED OR USED AS THE BASIS FOR THE MANUFACTURE OR SALE OF APPARATUS WITHOUT WRITTEN PERMISSION.

| ACAD REFERENCE NO. | 337 ENG MASTER   |       |  |
|--------------------|------------------|-------|--|
| DRAWN: J.LEE       | DATE: OCT. 06/09 |       |  |
| CHECKED:           | DATE:            |       |  |
| SCALE: NTS         | SHEET            | OF 3  |  |
| DRAWING NUMBER     |                  | ISSUE |  |
| 337 Assembly       |                  | 1     |  |



ISSUE NUMBER

ORIGINAL

1



| 337 /