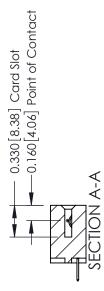

ISSUE NUMBER

ORIGINAL

1

| 337 / 387 Series Card Edge (                                          | 7 Series Card Edge Connector                                                                                                                                                                      |                | 337 ENG MASTER   |               |
|-----------------------------------------------------------------------|---------------------------------------------------------------------------------------------------------------------------------------------------------------------------------------------------|----------------|------------------|---------------|
| Contact Bend Detail                                                   |                                                                                                                                                                                                   | DRAWN: J.LEE   | DATE: OCT. 06/09 |               |
|                                                                       |                                                                                                                                                                                                   | CHECKED:       | DATE:            |               |
| EDAC INC TORONTO, ONTARIO CANADA YOUR CONNECTION TO QUALITY & SERVICE | THESE DRAWINGS AND SPECIFICATIONS ARE THE PROPERTY OF EDAC INC., AND SHALL NOT BE REPRODUCED, OR COPIED OR USED AS THE BASIS FOR THE MANUFACTURE OR SALE OF APPARATUS WITHOUT WRITTEN PERMISSION. | SCALE: NTS     | SHEET            | 2 <b>OF</b> 3 |
|                                                                       |                                                                                                                                                                                                   | DRAWING NUMBER |                  | ISSUE         |
|                                                                       |                                                                                                                                                                                                   | 337 Assembly   |                  | 1             |