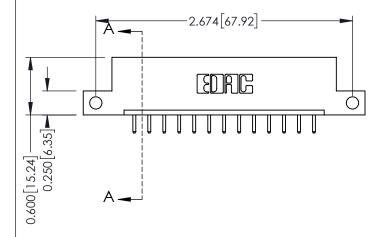

## **Mounting Option** 12-.128 (3.25) Dia. Side Mounting Holes

**Contact Detail** 

520-P.C. Tail .030x.018(0.76x0.46) - Tail LG=.175(4.45) .156 [3.96] Contact Spacing x .200 [5.08] Row Spacing

THIS IS A C.A.D. GENERATED DRAWING DO NOT MAKE MANUAL REVISIONS TO MASTER.

ORIGINAL

1

**See Accompanying Pages for:** 

- **Contact Bend Details**
- **Mounting Options**

| 337 / 387 Series Card Edge Connector |
|--------------------------------------|
| Part Number: 337-013-520-112         |