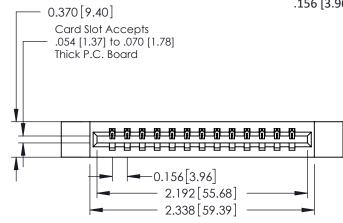

## **Mounting Option** 12-.128 (3.25) Dia. Side Mounting Holes

**Contact Detail** 

520-P.C. Tail .030x.018(0.76x0.46) - Tail LG=.175(4.45) .156 [3.96] Contact Spacing x .200 [5.08] Row Spacing

THIS IS A C.A.D. GENERATED DRAWING DO NOT MAKE MANUAL REVISIONS TO MASTER.

ORIGINAL

1

**See Accompanying Pages for:** 

- **Contact Bend Details**
- **Mounting Options**

| 337 / 387 Series Card Edge Connector |
|--------------------------------------|
| Part Number: 337-013-520-112         |