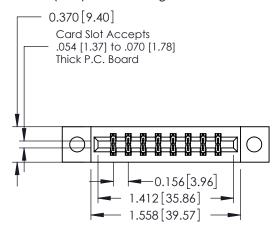

**Mounting Option** 

04-.156 (3.96) Dia. Mounting Holes

**Contact Detail** 

521-P.C. Tail .025 Sq.(0.64 Sq.) - Tail LG=.150(3.81) .156 [3.96] Contact Spacing x .200 [5.08] Row Spacing

THIS IS A C.A.D. GENERATED DRAWING DO NOT MAKE MANUAL REVISIONS TO MASTER.

ISSUE NUMBER

ORIGINAL

1

**See Accompanying Pages for:** 

- **Contact Bend Details**
- **Mounting Options**

| 337 / 387 Series Card Edge Connector |
|--------------------------------------|
| Part Number: 337-016-521-204         |