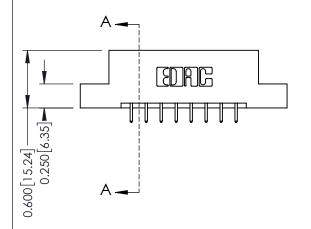

**Mounting Option** 

04-.156 (3.96) Dia. Mounting Holes

**Contact Detail** 

521-P.C. Tail .025 Sq.(0.64 Sq.) - Tail LG=.150(3.81) .156 [3.96] Contact Spacing x .200 [5.08] Row Spacing

THIS IS A C.A.D. GENERATED DRAWING DO NOT MAKE MANUAL REVISIONS TO MASTER.

ISSUE NUMBER

ORIGINAL

1

**See Accompanying Pages for:** 

- **Contact Bend Details**
- **Mounting Options**

| 337 / 387 Series Card Edge Connector |
|--------------------------------------|
| Part Number: 337-016-521-204         |