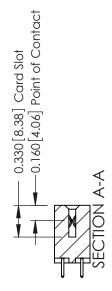

**Mounting Option** 

04-.156 (3.96) Dia. Mounting Holes

**Contact Detail** 

521-P.C. Tail .025 Sq.(0.64 Sq.) - Tail LG=.150(3.81) .156 [3.96] Contact Spacing x .200 [5.08] Row Spacing

THIS IS A C.A.D. GENERATED DRAWING DO NOT MAKE MANUAL REVISIONS TO MASTER.

ISSUE NUMBER

ORIGINAL

1

| 337 / 387 Series Card Edge (                                          | ACAD REFERENCE NO.                                                                                                                                                                               | 337 ENG MASTER |                  |               |
|-----------------------------------------------------------------------|--------------------------------------------------------------------------------------------------------------------------------------------------------------------------------------------------|----------------|------------------|---------------|
| Contact Bend Detail                                                   |                                                                                                                                                                                                  | DRAWN: J.LEE   | DATE: OCT. 06/09 |               |
|                                                                       |                                                                                                                                                                                                  | CHECKED:       | DATE:            |               |
| EDAC INC TORONTO, ONTARIO CANADA YOUR CONNECTION TO QUALITY & SERVICE | THESE DRAWINGS AND SPECIFICATIONS ARE THE PROPERTY OF EDAC INC.,AND SHALL NOT BE REPRODUCED, OR COPIED OR USED AS THE BASIS FOR THE MANUFACTURE OR SALE OF APPARATUS WITHOUT WRITTEN PERMISSION. | SCALE: NTS     | SHEET            | 2 <b>OF</b> 3 |
|                                                                       |                                                                                                                                                                                                  | DRAWING NUMBER |                  | ISSUE         |
|                                                                       |                                                                                                                                                                                                  | 337 Assembly   |                  | 1             |