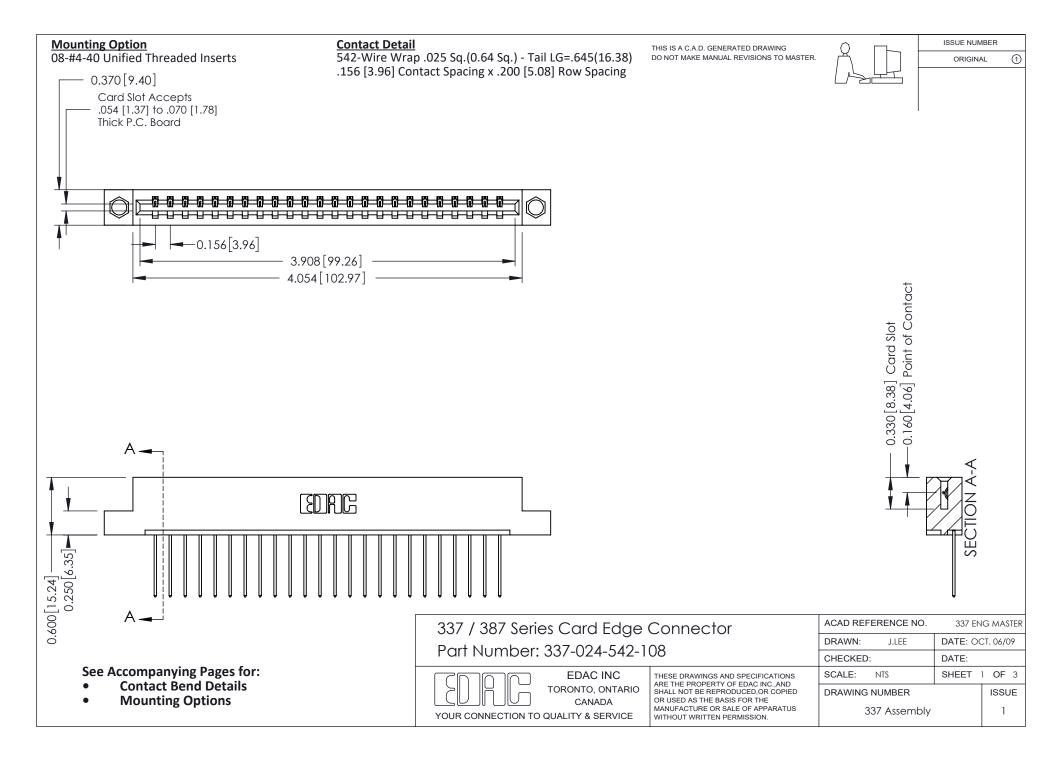

ISSUE NUMBER

ORIGINAL

1



| 337 / 387 Series Card Edge Connector<br>Contact Bend Detail           |                                                                                                                                                                                                  | ACAD REFERENCE NO. 337 E |                  | G MASTER      |
|-----------------------------------------------------------------------|--------------------------------------------------------------------------------------------------------------------------------------------------------------------------------------------------|--------------------------|------------------|---------------|
|                                                                       |