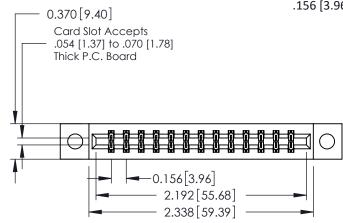

## **Mounting Option**

04-.156 (3.96) Dia. Mounting Holes

**Contact Detail** 

540-Wire Wrap .025 Sq.(0.64 Sq.) - Tail LG=.560(14.22) .156 [3.96] Contact Spacing x .200 [5.08] Row Spacing

THIS IS A C.A.D. GENERATED DRAWING DO NOT MAKE MANUAL REVISIONS TO MASTER.

ISSUE NUMBER

ORIGINAL

1

**See Accompanying Pages for:** 

- **Contact Bend Details**
- **Mounting Options**

| 337 / 387 Series Card Edge Connector |
|--------------------------------------|
| Part Number: 337-026-540-804         |