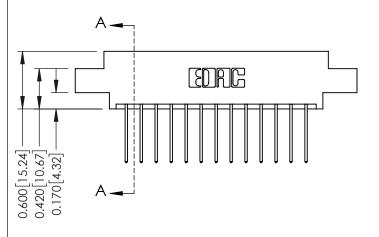

0.160 [4.06] Point of Contact Card Slot

0.330[8.38]

ISSUE NUMBER

ORIGINAL

1

| 337 / 387 Series Card Edge           | ACAD REFERENCE NO.                                                | 337 ENG                | G MASTER |               |
|--------------------------------------|-------------------------------------------------------------------|------------------------|----------|---------------|
| Contact Bend Detail                  | DRAWN: J.LEE                                                      | J.LEE DATE: OCT. 06/09 |          |               |
| Confider Bend Defall                 |                                                                   | CHECKED:               | DATE:    |               |
| EDAC INC                             | THESE DRAWINGS AND SPECIFICATIONS ARE THE PROPERTY OF EDAC INCAND | SCALE: NTS             | SHEET    | 2 <b>OF</b> 3 |
| TORONTO, ONTARIO CANADA              | SHALL NOT BE REPRODUCED, OR COPIED OR USED AS THE BASIS FOR THE   | DRAWING NUMBER         |          | ISSUE         |
| YOUR CONNECTION TO QUALITY & SERVICE | MANUFACTURE OR SALE OF APPARATUS WITHOUT WRITTEN PERMISSION.      | 337 Assembly           |          | 1             |