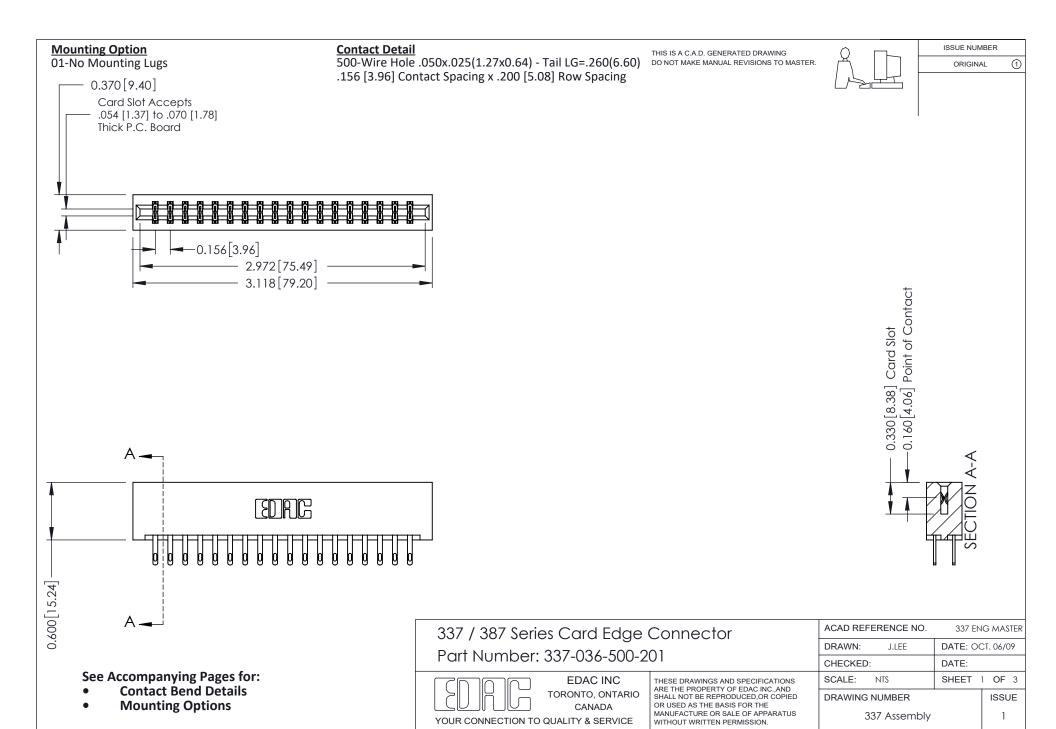

ISSUE NUMBER

ORIGINAL

1

| 337 / 387 Series Card Edge Connector<br>Contact Bend Detail           |                                                                                                                                                                                                  | ACAD REFERENCE NO. 337 E |                  | G MASTER      |
|-----------------------------------------------------------------------|--------------------------------------------------------------------------------------------------------------------------------------------------------------------------------------------------|--------------------------|------------------|---------------|
|                                                                       |                                                                                                                                                                                                  | DRAWN: J.LEE             | DATE: OCT. 06/09 |               |
|                                                                       |                                                                                                                                                                                                  | CHECKED: DATE:           |                  |               |
| EDAC INC TORONTO, ONTARIO CANADA YOUR CONNECTION TO QUALITY & SERVICE | THESE DRAWINGS AND SPECIFICATIONS ARE THE PROPERTY OF EDAC INC.,AND SHALL NOT BE REPRODUCED, OR COPIED OR USED AS THE BASIS FOR THE MANUFACTURE OR SALE OF APPARATUS WITHOUT WRITTEN PERMISSION. | SCALE: NTS               | SHEET            | 2 <b>OF</b> 3 |
|                                                                       |                                                                                                                                                                                                  | DRAWING NUMBER           |                  | ISSUE         |
|                                                                       |                                                                                                                                                                                                  | 337 Assembly             |                  | 1             |