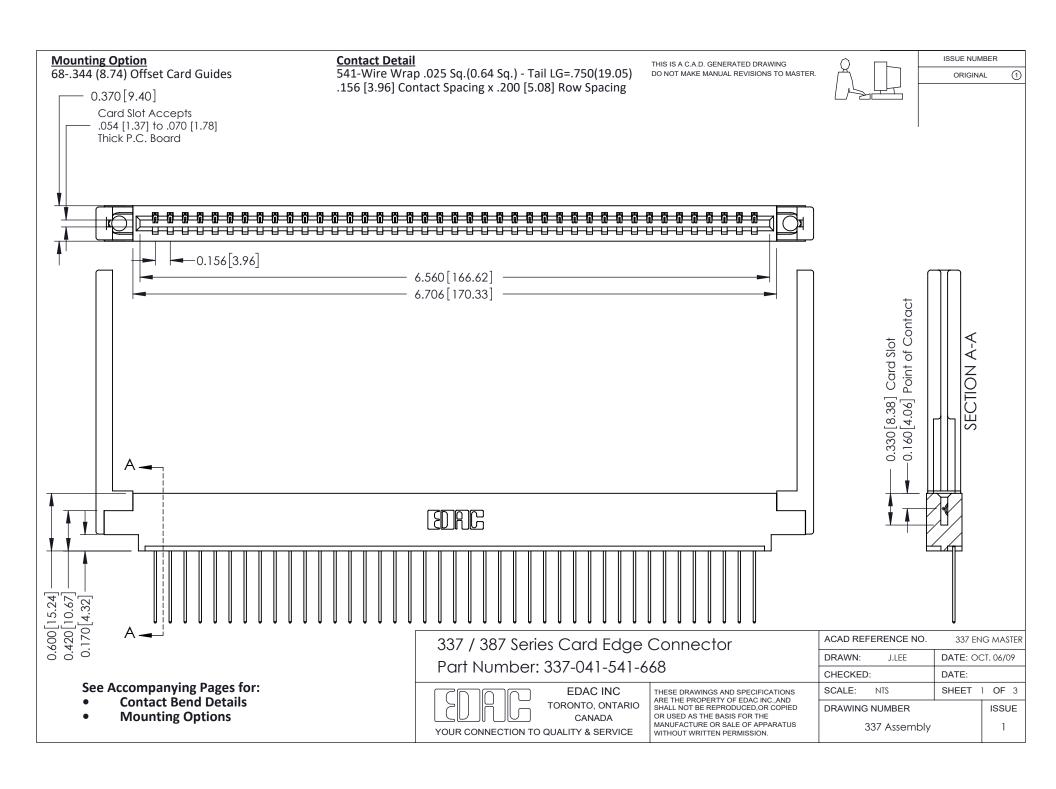

ISSUE NUMBER

ORIGINAL

1



| 337 / 387 Series Card Edge Connector<br>Contact Bend Detail           |                                                                                                                                                                                                  | ACAD REFERENCE NO. 337 E |                  | G MASTER      |
|-----------------------------------------------------------------------|--------------------------------------------------------------------------------------------------------------------------------------------------------------------------------------------------|--------------------------|------------------|---------------|
|                                                                       |