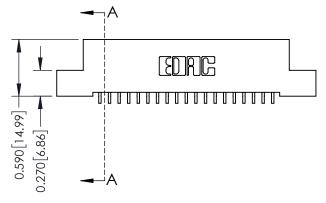

## **Mounting Option**

04-.156 (3.96) Dia. Mounting Holes

## **Contact Detail**

559-90 Degree Bend (Code 541 Contacts) .100 [2.54] Contact Spacing x .200 [5.08] Row Spacing





## 0.410[10.41] **SECTION A-A**

## **See Accompanying Pages for:**

- **Contact Bend Details**
- **Mounting Options**

| 342 / 392 Card Edge Connector |
|-------------------------------|
| Part Number: 342-019-559-104  |



342 ENG MASTER J.LEE DATE: OCT. 06/09 NTS SHEET 1 OF 3

342 Assembly

THIS IS A C.A.D. GENERATED DRAWING DO NOT MAKE MANUAL REVISIONS TO MASTER. ISSUE NUMBER

ORIGINAL

1



| 342 / 392 Series Card Edge Connector<br>Contact Bend Detail |                                                                                                                                     | ACAD REFERENCE NO. 342 ENG MASTER |             |          |          |
|-------------------------------------------------------------|------------------------------------------------------------------