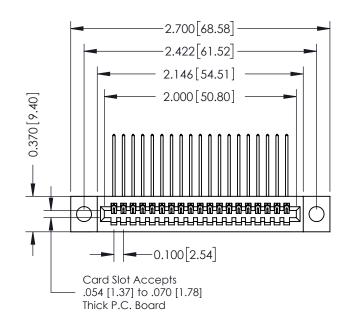

## **See Accompanying Pages for:**

- **Contact Bend Details**
- **Mounting Options**

| 342 / 392 Card Edge Connector |
|-------------------------------|
| Part Number: 342-019-559-104  |

342 ENG MASTER J.LEE DATE: OCT. 06/09 NTS SHEET 1 OF 3