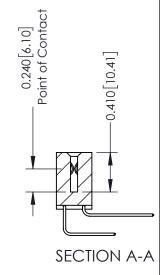

THIS IS A C.A.D. GENERATED DRAWING DO NOT MAKE MANUAL REVISIONS TO MASTER. ISSUE NUMBER

ORIGINAL

1

| 342 / 392 Series Card Edge Connector<br>Contact Bend Detail |                                                                                                                                                                                                 | ACAD REFERENCE NO. 342 ENG MASTER |             |                  |        |  |
|-------------------------------------------------------------|-------------------------------------------------------------------------------------------------------------------------------------------------------------------------------------------------|-----------------------------------|-------------|------------------|--------|--|
|                                                             |                                                                                                                                                                                                 | DRAWN:                            | J.LEE       | DATE: OCT. 06/09 |        |  |
|                                                             |                                                                                                                                                                                                 | CHECKED:                          |             | DATE:            |        |  |
| TORONTO, ONTARIO                                            | THESE DRAWINGS AND SPECIFICATIONS ARE THE PROPERTY OF EDAC INC.,AND SHALL NOT BE REPRODUCED,OR COPIED OR USED AS THE BASIS FOR THE MANUFACTURE OR SALE OF APPARATUS WITHOUT WRITTEN PERMISSION. | SCALE:                            | NTS         | SHEET :          | 2 OF 3 |  |
|                                                             |                                                                                                                                                                                                 | DRAWING                           | NUMBER      |                  | ISSUE  |  |
| YOUR CONNECTION TO QUALITY & SERVICE                        |                                                                                                                                                                                                 | 3                                 | 42 Assembly |                  | 1      |  |