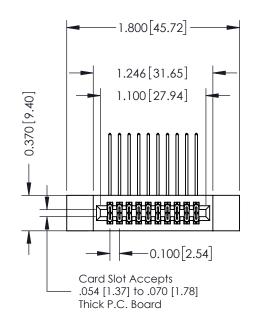

## **Contact Detail**

558-90 Degree Bend (Code 541 Contacts) .100 [2.54] Contact Spacing x .200 [5.08] Row Spacing THIS IS A C.A.D. GENERATED DRAWING

ISSUE NUMBER

ORIGINAL

| 942 / 392 Card Eage Connector Part Number: 342-020-558-212 |                                                                   | ACAD REFERENCE NO. 342 ENG MASTER |            |         |           |  |
|------------------------------------------------------------|-------------------------------------------------------------------|-----------------------------------|------------|---------|-----------|--|
|                                                            |                                                                   | DRAWN:                            | J.LEE      | DATE: O | CT. 06/09 |  |
|                                                            |                                                                   | CHECKED:                          |            | DATE:   |           |  |
|                                                            | THESE DRAWINGS AND SPECIFICATIONS ARE THE PROPERTY OF EDAC INCAND | SCALE: N                          | ITS        | SHEET ' | 1 OF 3    |  |
| >                                                          |                                                                   | DRAWING N                         | IUMBER     |         | ISSUE     |  |
|                                                            | MANUFACTURE OR SALE OF APPARATUS                                  | 342                               | 2 Assembly |         | 1         |  |