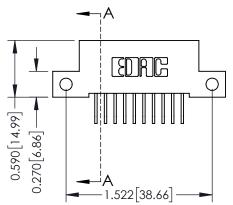

## **Mounting Option**

12-.128 (3.25) Dia. Side Mounting Holes

THIS IS A C.A.D. GENERATED DRAWING DO NOT MAKE MANUAL REVISIONS TO MASTER

ISSUE NUMBER

ORIGINAL

1

| 342 / 392 Card Edge Connector<br>Mounting Options |                                                                                                                                                                                               | ACAD REFERENCE NO. 342 ENG MASTER |                         |        |  |  |
|---------------------------------------------------|-----------------------------------------------------------------------------------------------------------------------------------------------------------------------------------------------|-----------------------------------|-------------------------|--------|--|--|
|                                                   |                                                                                                                                                                                               | DRAWN: J.LEE                      | DATE: <b>OCT. 06/09</b> |        |  |  |
|                                                   |                                                                                                                                                                                               | CHECKED:                          | DATE:                   |        |  |  |
| TORONTO, ONTARIO                                  | THESE DRAWINGS AND SPECIFICATIONS ARE THE PROPERTY OF EDAC INCAND SHALL NOT BE REPRODUCED,OR COPIED OR USED AS THE BASIS FOR THE MANUFACTURE OR SALE OF APPARATUS WITHOUT WRITTEN PERMISSION. | SCALE: NTS                        | SHEET :                 | 3 OF 3 |  |  |
|                                                   |                                                                                                                                                                                               | DRAWING NUMBER                    | •                       | ISSUE  |  |  |
| YOUR CONNECTION TO QUALITY & SERVICE              |                                                                                                                                                                                               | 342 Assembly                      |                         | 1      |  |  |