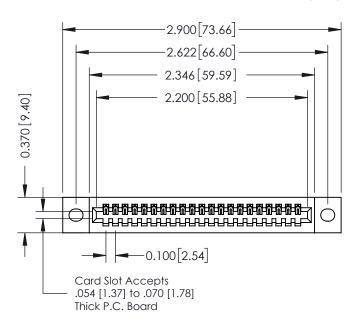

## **See Accompanying Pages for:**

- **Contact Bend Details**
- **Mounting Options**

| 342 / 392 Card Edge Connector |
|-------------------------------|
| Part Number: 342-021-521-102  |

342 ENG MASTER J.LEE DATE: OCT. 06/09 SHEET 1 OF 3 NTS