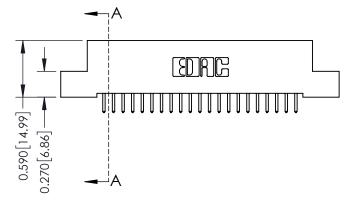

## 0.410[10.41] SECTION A-A

## **See Accompanying Pages for:**

- **Contact Bend Details**
- **Mounting Options**

| 342 / 392 Card Edge Connector |
|-------------------------------|
| Part Number: 342-021-521-102  |

342 ENG MASTER J.LEE DATE: OCT. 06/09 SHEET 1 OF 3 NTS