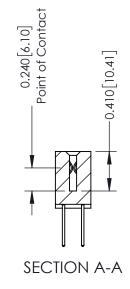

## **Mounting Option**

12-.128 (3.25) Dia. Side Mounting Holes

**Contact Detail** 

523-P.C. Tail .025 Sq.(0.64 Sq.) - Tail LG=.400(10.16) .100 [2.54] Contact Spacing x .200 [5.08] Row Spacing THIS IS A C.A.D. GENERATED DRAWING

THIS IS A C.A.D. GENERATED DRAWING DO NOT MAKE MANUAL REVISIONS TO MASTER. ISSUE NUMBER

ORIGINAL

1

| 342 / 392 Series Card Edge Connector<br>Contact Bend Detail |                                                               | ACAD REFERENCE NO. 342 ENG MASTER |             |                  |        |  |
|-------------------------------------------------------------|---------------------------------------------------------------|-----------------------------------|-------------|------------------|--------|--|
|                                                             |                                                               | DRAWN:                            | J.LEE       | DATE: OCT. 06/09 |        |  |
|                                                             |                                                               | CHECKED:                          |             | DATE:            |        |  |
|                                                             | OR USED AS THE BASIS FOR THE MANUFACTURE OR SALE OF APPARATUS | SCALE:                            | NTS         | SHEET :          | 2 OF 3 |  |
| TORONTO, ONTARIO                                            |                                                               | DRAWING                           | NUMBER      |                  | ISSUE  |  |
| YOUR CONNECTION TO QUALITY & SERVICE                        |                                                               | 3                                 | 42 Assembly |                  | 1      |  |