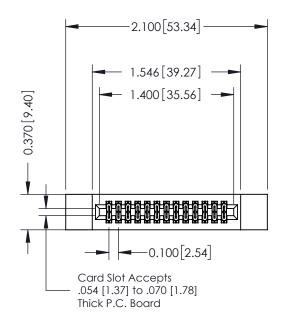

## **See Accompanying Pages for:**

- Contact Bend Details
- Mounting Options

| 342 / 392 Card Edge Connector |                                      | ACAD REFERENCE NO. 342 ENG MASTI                                                                       |          |            |         |           |
|-------------------------------|--------------------------------------|--------------------------------------------------------------------------------------------------------|----------|------------|---------|-----------|
|                               | Part Number: 342-026-523-2           |                                                                                                        | DRAWN:   | J.LEE      | DATE: O | CT. 06/09 |
|                               | FUIT NUMBEL 342-026-323-2            | 12                                                                                                     | CHECKED: |            | DATE:   |           |
|                               | EDAC INC                             | THESE DRAWINGS AND SPECIFICATIONS                                                                      | SCALE:   | NTS        | SHEET   | 1 OF 3    |
|                               | I I AII II ORONIO, ONIARIO           | ARE THE PROPERTY OF EDAC INC.,AND<br>SHALL NOT BE REPRODUCED,OR COPIED<br>OR USED AS THE BASIS FOR THE | DRAWING  | NUMBER     |         | ISSUE     |
|                               | YOUR CONNECTION TO QUALITY & SERVICE | MANUFACTURE OR SALE OF APPARATUS                                                                       | 34       | 2 Assembly |         | 1         |