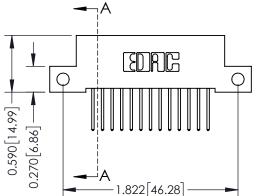

## **See Accompanying Pages for:**

- Contact Bend Details
- Mounting Options

| 342 / 392 Card Edge Connector |                                      | ACAD REFERENCE NO. 342 ENG MASTI                                                                       |          |            |         |           |
|-------------------------------|--------------------------------------|--------------------------------------------------------------------------------------------------------|----------|------------|---------|-----------|
|                               | Part Number: 342-026-523-2           |                                                                                                        | DRAWN:   | J.LEE      | DATE: O | CT. 06/09 |
|                               | FUIT NUMBEL 342-026-323-2            | 12                                                                                                     | CHECKED: |            | DATE:   |           |
|                               | EDAC INC                             | THESE DRAWINGS AND SPECIFICATIONS                                                                      | SCALE:   | NTS        | SHEET   | 1 OF 3    |
|                               | I I AII II ORONIO, ONIARIO           | ARE THE PROPERTY OF EDAC INC.,AND<br>SHALL NOT BE REPRODUCED,OR COPIED<br>OR USED AS THE BASIS FOR THE | DRAWING  | NUMBER     |         | ISSUE     |
|                               | YOUR CONNECTION TO QUALITY & SERVICE | MANUFACTURE OR SALE OF APPARATUS                                                                       | 34       | 2 Assembly |         | 1         |