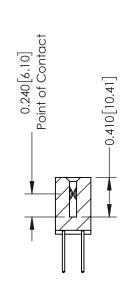

## **Contact Detail**

523-P.C. Tail .025 Sq.(0.64 Sq.) - Tail LG=.400(10.16) .100 [2.54] Contact Spacing x .200 [5.08] Row Spacing

1

| 342 / 392 Series Card Edge | ACAD REFERENCE NO. 342 ENG MASTER                                                                                                                                                                                                                                  |         |             |                  |        |
|----------------------------|--------------------------------------------------------------------------------------------------------------------------------------------------------------------------------------------------------------------------------------------------------------------|---------|-------------|------------------|--------|
| Contact Bend Detail        |                                                                                                                                                                                                                                                                    |         | J.LEE       | DATE: OCT. 06/09 |        |
|                            |                                                                                                                                                                                                                                                                    |         | CHECKED:    |                  | DATE:  |
| EDAC INC                   | EDAC INC TORONTO, ONTARIO CANADA  NNECTION TO QUALITY & SERVICE  THESE DRAWINGS AND SPECIFICATIONS ARE THE PROPERTY OF EDAC INC., AND SHALL NOT BE REPRODUCED, OR COPIED OR USED AS THE BASIS FOR THE MANUFACTURE OR SALE OF APPARATUS WITHOUT WRITTEN PERMISSION. | SCALE:  | NTS         | SHEET :          | 2 OF 3 |
|                            |                                                                                                                                                                                                                                                                    | DRAWING | NUMBER      |                  | ISSUE  |
|                            |                                                                                                                                                                                                                                                                    | 3       | 42 Assembly |                  | 1      |