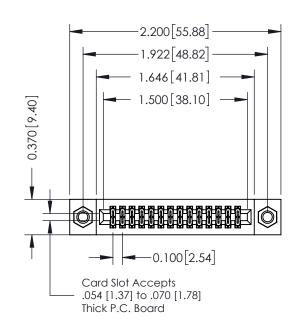

## 342 / 392 Card Edge Connector Part Number: 342-028-523-207

YOUR CONNECTION TO QUALITY & SERVICE

|         | DRAWN: J.LEE   | DATE: O | CT. 06/09 |
|---------|----------------|---------|-----------|
|         | CHECKED:       | DATE:   |           |
| S<br>ID | SCALE: NTS     | SHEET   | 1 OF 3    |
| IED     | DRAWING NUMBER |         | ISSUE     |
| IS      | 342 Assembly   |         | 1         |

**See Accompanying Pages for:** 

- **Contact Bend Details**
- **Mounting Options**

SECTION A-A

342 ENG MASTER

THIS IS A C.A.D. GENERATED DRAWING DO NOT MAKE MANUAL REVISIONS TO MASTER. ISSUE NUMBER

ORIGINAL